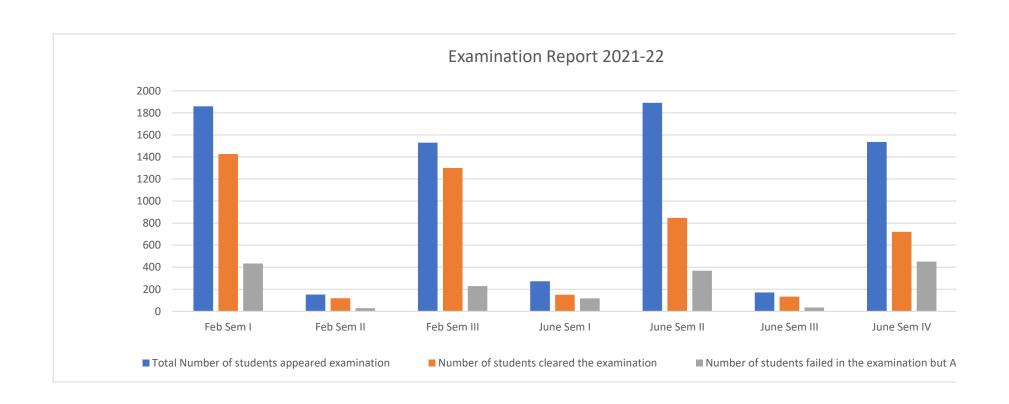

### **Semester I Exam Event :- Feb-022**

Regular students examination details

| Total  | 1827                     | 33                                                  | 1860                                                | 1427                                          | 433                                        | 0                                                                 |                                                             |                                                             |
|--------|--------------------------|-----------------------------------------------------|-----------------------------------------------------|-----------------------------------------------|--------------------------------------------|-------------------------------------------------------------------|-------------------------------------------------------------|-------------------------------------------------------------|
| 19     | ВЈМС                     | 12                                                  |                                                     | <u>12</u>                                     | 10                                         | 2                                                                 | 0                                                           | 83.33                                                       |
| 18     | B.Lib.                   | 13                                                  |                                                     | <u>13</u>                                     | 12                                         | 1                                                                 | 0                                                           | 92.31                                                       |
| 17     | M.Sc.Orga.<br>Chemistry  | 30                                                  |                                                     | <u>30</u>                                     | 29                                         | 1                                                                 | 0                                                           | 96.67                                                       |
| 16     | M.Sc.Computer<br>Science | 33                                                  |                                                     | <u>33</u>                                     | 32                                         | 1                                                                 | 0                                                           | 96.97                                                       |
| 15     | M.Com.Costing            | 59                                                  |                                                     | <u>59</u>                                     | 43                                         | 16                                                                | 0                                                           | 72.88                                                       |
| 14     | M.Com.Adv, A/c           | 65                                                  |                                                     | <u>65</u>                                     | 65                                         |                                                                   | 0                                                           | 100.00                                                      |
| 13     | M.A Sociology            | 48                                                  |                                                     | <u>48</u>                                     | 38                                         | 10                                                                | 0                                                           | 79.17                                                       |
| 12     | M.A Psychology           | 15                                                  |                                                     | <u>15</u>                                     | 9                                          | 6                                                                 | 0                                                           | 60.00                                                       |
| 11     | M.A Political science    | 37                                                  | 1                                                   | <u>38</u>                                     | 21                                         | 17                                                                | 0                                                           | 55.26                                                       |
| 10     | M.A Hindi                | 17                                                  |                                                     | <u>17</u>                                     | 11                                         | 6                                                                 | 0                                                           | 64.71                                                       |
| 9      | M.A English              | 37                                                  | 2                                                   | 39                                            | 26                                         | 13                                                                | 0                                                           | 66.67                                                       |
| 8      | B.C.A.                   | 78                                                  |                                                     | <u></u>                                       | 71                                         | 7                                                                 | 0                                                           | 91.03                                                       |
| 7      | B.B.A.                   | 129                                                 |                                                     | 129                                           | 124                                        | 5                                                                 | 0                                                           | 96.12                                                       |
| 6      | B.Sc ECS                 | 91                                                  |                                                     | 91                                            | 88                                         | 3                                                                 | 0                                                           | 96.70                                                       |
| 5      | B.Sc                     | 210                                                 | 4                                                   | 214                                           | 177                                        | 37                                                                | 0                                                           | 82.71                                                       |
| 4      | B.Com Marketing          | 32                                                  |                                                     | 32                                            | 19                                         | 13                                                                | 0                                                           | 59.38                                                       |
| 3      | B.Com                    | 459                                                 | 8                                                   | 467                                           | 372                                        | 95                                                                | 0                                                           | 80.95<br>79.66                                              |
| 2      | B.A. CS                  | 21                                                  | 0                                                   | <u>439</u><br><u>21</u>                       | 263<br>17                                  | 196                                                               | 0                                                           | 57.30                                                       |
| Sr. No | Programme name B.A       | Number of Regular students Appeared for examination | Number of Backlog students Appeared for examination | Total Number of students appeared examination | Number of students cleared the examination | Number of<br>students failed<br>in the<br>examination but<br>ATKT | Number of students failed in the examination excluding ATKT | Pass percentage with respect to number of students appeared |

# Summery sheet of number of students appeared the examination during the year 2021-22 Semester II Exam Event :- Feb-2022

| ~         |                            |                                                                    |                                                     |                                               |                                            |                                                                   |                                                                            |                                                             |
|-----------|----------------------------|--------------------------------------------------------------------|-----------------------------------------------------|-----------------------------------------------|--------------------------------------------|-------------------------------------------------------------------|----------------------------------------------------------------------------|-------------------------------------------------------------|
| Regu      | lar students examination d | etails                                                             |                                                     |                                               |                                            |                                                                   |                                                                            |                                                             |
| Sr.<br>No | Programme name             | Number of<br>Regular<br>students<br>Appeared<br>for<br>examination | Number of Backlog students Appeared for examination | Total Number of students appeared examination | Number of students cleared the examination | Number of<br>students<br>failed in the<br>examination<br>but ATKT | Number of<br>students<br>failed in the<br>examination<br>excluding<br>ATKT | Pass percentage with respect to number of students appeared |
| 1         | B.A                        |                                                                    | 47                                                  | <u>47</u>                                     | 33                                         | 9                                                                 | 5                                                                          | 70.21                                                       |
| 3         | B.Com                      |                                                                    | 63                                                  | <u>63</u>                                     | 54                                         | 9                                                                 | 0                                                                          | 85.71                                                       |
| 5         | B.Sc                       |                                                                    | 15                                                  | <u>15</u>                                     | 10                                         | 5                                                                 | 0                                                                          | 66.67                                                       |
| 6         | B.Sc ECS                   |                                                                    | 2                                                   | <u>2</u>                                      | 1                                          | 1                                                                 | 0                                                                          | 50.00                                                       |
| 7         | B.B.A.                     |                                                                    | 4                                                   | <u>4</u>                                      | 4                                          |                                                                   | 0                                                                          | 100.00                                                      |
| 8         | B.C.A.                     |                                                                    | 7                                                   | <u>7</u>                                      | 5                                          | 2                                                                 | 0                                                                          | 71.43                                                       |
| 9         | M.A English                |                                                                    | 6                                                   | <u>6</u>                                      | 5                                          | 1                                                                 | 0                                                                          | 83.33                                                       |
| 10        | M.A Hindi                  |                                                                    | 0                                                   | <u>0</u>                                      | 0                                          | 0                                                                 | 0                                                                          |                                                             |
| 11        | M.A Political science      |                                                                    | 1                                                   | <u>1</u>                                      | 1                                          |                                                                   | 0                                                                          | 100.00                                                      |
| 12        | M.A Psychology             |                                                                    | 1                                                   | <u>1</u>                                      | 1                                          |                                                                   | 0                                                                          | 100.00                                                      |
| 13        | M.A Sociology              |                                                                    | 1                                                   | <u>1</u>                                      |                                            | 1                                                                 | 0                                                                          | 0.00                                                        |
| 14        | M.Com.ACCOUNT              |                                                                    | 3                                                   | <u>3</u>                                      | 2                                          | 1                                                                 | 0                                                                          | 66.67                                                       |
| 16        | M.Sc.Computer Science      |                                                                    | 0                                                   | <u>0</u>                                      | 0                                          | 0                                                                 | 0                                                                          |                                                             |
| 18        | B.Lib.                     |                                                                    | 2                                                   | 2                                             | 2                                          |                                                                   | 0                                                                          | 100.00                                                      |
| 19        | ВЈМС                       |                                                                    | 0                                                   | <u>0</u>                                      | 0                                          | 0                                                                 | 0                                                                          |                                                             |
|           | Total                      |                                                                    | 152                                                 | 152                                           | 118                                        | 29                                                                | 5                                                                          | 894.02                                                      |

## Semester III Exam Event :- Feb-2022

| Regu      | lar students examination | details                                                            |                                                                    |                                               |                                            |                                                                   |                                                                            |                                                             |
|-----------|--------------------------|--------------------------------------------------------------------|--------------------------------------------------------------------|-----------------------------------------------|--------------------------------------------|-------------------------------------------------------------------|----------------------------------------------------------------------------|-------------------------------------------------------------|
| Sr.<br>No | Programme name           | Number of<br>Regular<br>students<br>Appeared<br>for<br>examination | Number of<br>Backlog<br>students<br>Appeared<br>for<br>examination | Total Number of students appeared examination | Number of students cleared the examination | Number of<br>students<br>failed in the<br>examination<br>but ATKT | Number of<br>students<br>failed in the<br>examination<br>excluding<br>ATKT | Pass percentage with respect to number of students appeared |
| 1         | B.A                      | 345                                                                |                                                                    | <u>345</u>                                    | 263                                        | 82                                                                | 0                                                                          | 76.23                                                       |
| 2         | B.Com                    | 549                                                                |                                                                    | <u>549</u>                                    | 462                                        | 87                                                                | 0                                                                          | 84.15                                                       |
| 3         | B.Sc                     | 210                                                                |                                                                    | <u>210</u>                                    | 184                                        | 26                                                                | 0                                                                          | 87.62                                                       |
| 4         | B.Sc ECS                 | 79                                                                 |                                                                    | <u>79</u>                                     | 79                                         |                                                                   | 0                                                                          | 100.00                                                      |
| 7         | B.B.A.                   | 71                                                                 |                                                                    | <u>71</u>                                     | 60                                         | 11                                                                | 0                                                                          | 84.51                                                       |
| 8         | B.C.A.                   | 61                                                                 |                                                                    | <u>61</u>                                     | 61                                         |                                                                   | 0                                                                          | 100.00                                                      |
| 9         | M.A English              | 34                                                                 |                                                                    | <u>34</u>                                     | 28                                         | 6                                                                 | 0                                                                          | 82.35                                                       |
| 10        | M.A Hindi                | 17                                                                 |                                                                    | <u>17</u>                                     | 16                                         | 1                                                                 | 0                                                                          | 94.12                                                       |
| 11        | M.A Political science    | 45                                                                 |                                                                    | <u>45</u>                                     | 44                                         | 1                                                                 | 0                                                                          | 97.78                                                       |
| 12        | M.A Psychology           | 15                                                                 |                                                                    | <u>15</u>                                     | 9                                          | 6                                                                 | 0                                                                          | 60.00                                                       |
| 13        | M.A Sociology            | 19                                                                 |                                                                    | <u>19</u>                                     | 14                                         | 5                                                                 | 0                                                                          | 73.68                                                       |
| 14        | M.Com.Adv. A/c           | 51                                                                 |                                                                    | <u>51</u>                                     | 47                                         | 4                                                                 | 0                                                                          | 92.16                                                       |
| 16        | M.Sc.Computer<br>Science | 34                                                                 |                                                                    | <u>34</u>                                     | 34                                         |                                                                   | 0                                                                          | 100.00                                                      |
|           | Total                    | 1530                                                               | 0                                                                  | 1530                                          | 1301                                       | 229                                                               | 0                                                                          |                                                             |

# Semester I Exam Event :- Jun-2022

| Regu      | lar students examination | details                                                      |                                                                 |                                               |                                                     |                                                                   |                                                             |                                                                         |
|-----------|--------------------------|--------------------------------------------------------------|-----------------------------------------------------------------|-----------------------------------------------|-----------------------------------------------------|-------------------------------------------------------------------|-------------------------------------------------------------|-------------------------------------------------------------------------|
| Sr.<br>No | Programme name           | Number of<br>Regular students<br>Appeared for<br>examination | Number of<br>Backlog<br>students<br>Appeared for<br>examination | Total Number of students appeared examination | Number of<br>students<br>cleared the<br>examination | Number of<br>students<br>failed in the<br>examination<br>but ATKT | Number of students failed in the examination excluding ATKT | Pass percentage<br>with respect to<br>number of<br>students<br>appeared |
| 1         | B.A                      |                                                              | 107                                                             | <u>107</u>                                    | 31                                                  | 76                                                                | 0                                                           | 28.97                                                                   |
| 2         | B.A. CS                  |                                                              | 1                                                               | <u>1</u>                                      | 1                                                   | 0                                                                 | 0                                                           | 100.00                                                                  |
| 3         | B.Com                    |                                                              | 85                                                              | <u>85</u>                                     | 56                                                  | 28                                                                | 1                                                           | 65.88                                                                   |
| 4         | B.Com Marketing          |                                                              | 8                                                               | <u>8</u>                                      | 6                                                   | 2                                                                 | 0                                                           | 75.00                                                                   |
| 5         | B.Sc                     |                                                              | 20                                                              | <u>20</u>                                     | 16                                                  | 2                                                                 | 2                                                           | 80.00                                                                   |
| 6         | B.Sc ECS                 |                                                              | 1                                                               | <u>1</u>                                      | 1                                                   | 0                                                                 | 0                                                           | 100.00                                                                  |
| 7         | B.B.A.                   |                                                              | 3                                                               | <u>3</u>                                      | 2                                                   | 1                                                                 | 0                                                           | 66.67                                                                   |
| 8         | B.C.A.                   |                                                              | 4                                                               | <u>4</u>                                      | 4                                                   | 0                                                                 | 0                                                           | 100.00                                                                  |
| 9         | M.A English              |                                                              | 6                                                               | <u>6</u>                                      | 4                                                   | 2                                                                 | 0                                                           | 66.67                                                                   |
| 10        | M.A Hindi                |                                                              | 5                                                               | <u>5</u>                                      | 4                                                   | 1                                                                 | 0                                                           | 80.00                                                                   |
| 11        | M.A Political science    |                                                              | 12                                                              | <u>12</u>                                     | 12                                                  | 0                                                                 | 0                                                           | 100.00                                                                  |
| 12        | M.A Psychology           |                                                              | 2                                                               | <u>2</u>                                      | 1                                                   | 1                                                                 | 0                                                           | 50.00                                                                   |
| 13        | M.A Sociology            |                                                              | 4                                                               | <u>4</u>                                      | 1                                                   | 2                                                                 | 1                                                           | 25.00                                                                   |
| 14        | M.Com.Adv, A/c           |                                                              | 0                                                               | <u>0</u>                                      | 0                                                   | 0                                                                 | 0                                                           | 0.00                                                                    |
| 15        | M.Com.Costing            |                                                              | 13                                                              | <u>13</u>                                     | 11                                                  | 2                                                                 | 0                                                           | 84.62                                                                   |
| 16        | M.Sc.Computer<br>Science |                                                              | 0                                                               | <u>0</u>                                      | 0                                                   | 0                                                                 | 0                                                           | 0.00                                                                    |
| 17        | M.Sc.Orga.<br>Chemistry  |                                                              | 0                                                               | <u>0</u>                                      | 0                                                   | 0                                                                 | 0                                                           | 0.00                                                                    |
| 18        | B.Lib.                   |                                                              | 1                                                               | <u>1</u>                                      | 1                                                   | 0                                                                 | 0                                                           | 100.00                                                                  |
| 19        | ВЈМС                     |                                                              | 0                                                               | <u>0</u>                                      | 0                                                   | 0                                                                 | 0                                                           | 0.00                                                                    |

Total 0 272 272 151 117 4

Summery sheet of number of students appeared the examination during the year 2021-22

# Semester II Exam Event :- Jun-2022

| Regu      | lar students examination   | details                                                         |                                                     |                                               |                                                         |                                                                   |                                                             |                                                                      |
|-----------|----------------------------|-----------------------------------------------------------------|-----------------------------------------------------|-----------------------------------------------|---------------------------------------------------------|-------------------------------------------------------------------|-------------------------------------------------------------|----------------------------------------------------------------------|
| Sr.<br>No | Programme name             | Number of<br>Regular<br>students<br>Appeared for<br>examination | Number of Backlog students Appeared for examination | Total Number of students appeared examination | Number of<br>students<br>cleared the<br>examinati<br>on | Number of<br>students<br>failed in the<br>examination<br>but ATKT | Number of students failed in the examination excluding ATKT | Pass percentage<br>with respect to<br>number of students<br>appeared |
| 1         | B.A                        | 439                                                             | 23                                                  | <u>462</u>                                    | 139                                                     | 97                                                                | 226                                                         | 30.09                                                                |
| 2         | B.A. CS                    | 21                                                              | 0                                                   | <u>21</u>                                     | 15                                                      | 1                                                                 | 5                                                           | 71.43                                                                |
| 3         | B.Com                      | 459                                                             | 22                                                  | <u>481</u>                                    | 266                                                     | 98                                                                | 117                                                         | 55.30                                                                |
| 4         | B.Com Marketing            | 32                                                              | 0                                                   | <u>32</u>                                     | 17                                                      | 3                                                                 | 12                                                          | 53.13                                                                |
| 5         | B.Sc                       | 208                                                             | 14                                                  | 222                                           | 67                                                      | 34                                                                | 121                                                         | 30.18                                                                |
| 6         | B.Sc ECS                   | 91                                                              | 1                                                   | <u>92</u>                                     | 48                                                      | 17                                                                | 27                                                          | 52.17                                                                |
| 7         | B.B.A.                     | 129                                                             | 4                                                   | <u>133</u>                                    | 86                                                      | 11                                                                | 36                                                          | 64.66                                                                |
| 8         | B.C.A.                     | 78                                                              | 2                                                   | <u>80</u>                                     | 44                                                      | 11                                                                | 25                                                          | 55.00                                                                |
| 9         | M.A English                | 37                                                              | 2                                                   | <u>39</u>                                     | 5                                                       | 20                                                                | 14                                                          | 12.82                                                                |
| 10        | M.A Hindi                  | 17                                                              | 0                                                   | <u>17</u>                                     | 6                                                       | 6                                                                 | 5                                                           | 35.29                                                                |
| 11        | M.A Political science      | 37                                                              | 0                                                   | <u>37</u>                                     | 13                                                      | 12                                                                | 12                                                          | 35.14                                                                |
| 12        | M.A Psychology             | 15                                                              | 0                                                   | <u>15</u>                                     | 5                                                       | 0                                                                 | 10                                                          | 33.33                                                                |
| 13        | M.A Sociology              | 46                                                              | 2                                                   | <u>48</u>                                     | 30                                                      | 9                                                                 | 9                                                           | 62.50                                                                |
| 14        | M.Com.ACCOUNT              | 65                                                              | 0                                                   | <u>65</u>                                     | 30                                                      | 22                                                                | 13                                                          | 46.15                                                                |
| 15        | M.Com.Costing              | 59                                                              | 0                                                   | <u>59</u>                                     | 12                                                      | 14                                                                | 33                                                          | 20.34                                                                |
| 16        | M.Sc.Computer<br>Science   | 33                                                              | 0                                                   | <u>33</u>                                     | 20                                                      | 8                                                                 | 5                                                           | 60.61                                                                |
| 17        | M.Sc. Organic<br>Chemistry | 30                                                              | 0                                                   | <u>30</u>                                     | 23                                                      | 5                                                                 | 2                                                           | 76.67                                                                |
| 18        | B.Lib.                     | 13                                                              | 0                                                   | <u>13</u>                                     | 12                                                      | 0                                                                 | 1                                                           | 92.31                                                                |

| 19 BJMC |    | 12   | 0  | <u>12</u> | 9   | 0   | 3   | 75.00 |   |
|---------|----|------|----|-----------|-----|-----|-----|-------|---|
| Tota    | ıl | 1821 | 70 | 1891      | 847 | 368 | 676 |       | ! |

Summery sheet of number of students appeared the examination during the year 2021-22

**Semester III** 

Exam Event :- Jun-2022

| Regu      | Regular students examination details |                                                     |                                                     |                                                           |                                                     |                                                                   |                                                             |                                                             |  |  |
|-----------|--------------------------------------|-----------------------------------------------------|-----------------------------------------------------|-----------------------------------------------------------|-----------------------------------------------------|-------------------------------------------------------------------|-------------------------------------------------------------|-------------------------------------------------------------|--|--|
| Sr.<br>No | Programme name                       | Number of Regular students Appeared for examination | Number of Backlog students Appeared for examination | Total<br>Number of<br>students<br>appeared<br>examination | Number of<br>students<br>cleared the<br>examination | Number of<br>students<br>failed in the<br>examination<br>but ATKT | Number of students failed in the examination excluding ATKT | Pass percentage with respect to number of students appeared |  |  |
| 1         | B.A                                  |                                                     | 53                                                  | <u>53</u>                                                 | 36                                                  | 14                                                                | 3                                                           | 67.92                                                       |  |  |
| 2         | B.Com                                |                                                     | 84                                                  | <u>84</u>                                                 | 74                                                  | 9                                                                 | 1                                                           | 88.10                                                       |  |  |
| 3         | B.Sc                                 |                                                     | 15                                                  | <u>15</u>                                                 | 6                                                   | 9                                                                 | 0                                                           | 40.00                                                       |  |  |
| 4         | B.Sc ECS                             |                                                     | 0                                                   | <u>0</u>                                                  | 0                                                   | 0                                                                 | 0                                                           | 0.00                                                        |  |  |
| 5         | B.B.A.                               |                                                     | 8                                                   | 8                                                         | 7                                                   | 1                                                                 | 0                                                           | 87.50                                                       |  |  |
| 6         | B.C.A.                               |                                                     | 0                                                   | <u>0</u>                                                  | 0                                                   | 0                                                                 | 0                                                           | 0.00                                                        |  |  |
| 7         | M.A English                          |                                                     | 1                                                   | <u>1</u>                                                  | 1                                                   | 0                                                                 | 0                                                           | 100.00                                                      |  |  |
| 8         | M.A Hindi                            |                                                     | 0                                                   | <u>0</u>                                                  | 0                                                   | 0                                                                 | 0                                                           | 0.00                                                        |  |  |
| 9         | M.A Political science                |                                                     | 1                                                   | <u>1</u>                                                  | 1                                                   | 0                                                                 | 0                                                           | 100.00                                                      |  |  |
| 10        | M.A Psychology                       |                                                     | 4                                                   | <u>4</u>                                                  | 4                                                   | 0                                                                 | 0                                                           | 100.00                                                      |  |  |
| 11        | M.A Sociology                        |                                                     | 2                                                   | <u>2</u>                                                  | 2                                                   | 0                                                                 | 0                                                           | 100.00                                                      |  |  |
| 12        | M.Com.ACCOUNT                        |                                                     | 3                                                   | <u>3</u>                                                  | 2                                                   | 1                                                                 | 0                                                           | 66.67                                                       |  |  |
| 13        | M.Sc.Computer Science                |                                                     | 0                                                   | <u>0</u>                                                  | 0                                                   | 0                                                                 | 0                                                           | 0.00                                                        |  |  |
|           | Total                                | 0                                                   | 171                                                 | 171                                                       | 133                                                 | 34                                                                | 4                                                           |                                                             |  |  |

#### Semester IV Exam Event :- Jun-2022

| Regu      | lar students examination o | letails                                             |                                                     |                                               |                                                     |                                                                   |                                                                            |                                                             |
|-----------|----------------------------|-----------------------------------------------------|-----------------------------------------------------|-----------------------------------------------|-----------------------------------------------------|-------------------------------------------------------------------|----------------------------------------------------------------------------|-------------------------------------------------------------|
| Sr.<br>No | Programme name             | Number of Regular students Appeared for examination | Number of Backlog students Appeared for examination | Total Number of students appeared examination | Number of<br>students<br>cleared the<br>examination | Number of<br>students<br>failed in the<br>examination<br>but ATKT | Number of<br>students<br>failed in the<br>examination<br>excluding<br>ATKT | Pass percentage with respect to number of students appeared |
| 1         | B.A                        | 349                                                 |                                                     | <u>349</u>                                    | 70                                                  | 169                                                               | 110                                                                        | 20.06                                                       |
| 2         | B.Com                      | 551                                                 |                                                     | <u>551</u>                                    | 303                                                 | 126                                                               | 122                                                                        | 54.99                                                       |
| 3         | B.Sc                       | 210                                                 |                                                     | <u>210</u>                                    | 83                                                  | 59                                                                | 68                                                                         | 39.52                                                       |
| 4         | B.Sc ECS                   | 79                                                  |                                                     | <u>79</u>                                     | 48                                                  | 21                                                                | 10                                                                         | 60.76                                                       |
| 5         | B.B.A.                     | 71                                                  |                                                     | <u>71</u>                                     | 41                                                  | 13                                                                | 17                                                                         | 57.75                                                       |
| 6         | B.C.A.                     | 61                                                  |                                                     | <u>61</u>                                     | 43                                                  | 13                                                                | 5                                                                          | 70.49                                                       |
| 7         | M.A English                | 34                                                  |                                                     | <u>34</u>                                     | 17                                                  | 9                                                                 | 8                                                                          | 50.00                                                       |
| 8         | M.A Hindi                  | 17                                                  |                                                     | <u>17</u>                                     | 11                                                  | 4                                                                 | 2                                                                          | 64.71                                                       |
| 9         | M.A Political science      | 45                                                  |                                                     | <u>45</u>                                     | 30                                                  | 7                                                                 | 8                                                                          | 66.67                                                       |
| 10        | M.A Psychology             | 15                                                  |                                                     | <u>15</u>                                     | 13                                                  | 0                                                                 | 2                                                                          | 86.67                                                       |
| 11        | M.A Sociology              | 19                                                  |                                                     | <u>19</u>                                     | 15                                                  | 4                                                                 | -19                                                                        | 78.95                                                       |
| 12        | M.Com.ACCOUNT              | 51                                                  |                                                     | <u>51</u>                                     | 21                                                  | 19                                                                | 11                                                                         | 41.18                                                       |
| 13        | M.Sc.Computer Science      | 34                                                  |                                                     | <u>34</u>                                     | 26                                                  | 7                                                                 | 1                                                                          | 76.47                                                       |
|           | Total                      | 1536                                                | 0                                                   | 1536                                          | 721                                                 | 451                                                               | 345                                                                        |                                                             |