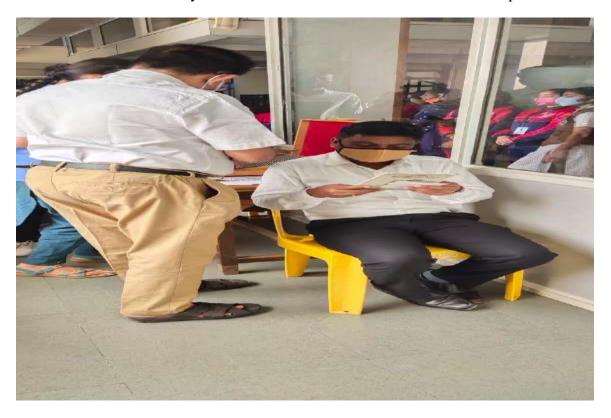

### **Activity Report**

| 1  | Webinar/Conference/Workshop     | Rajshree Shau Maharaj Jayanti                       |
|----|---------------------------------|-----------------------------------------------------|
|    | Topic / Title                   |                                                     |
| 2  | Level of organisation:          | Local                                               |
|    | Local/University/ State         |                                                     |
|    | /National/ International        |                                                     |
| 3  | Date & Time                     | 26/06/2021                                          |
| 4  | Resource Person (details)       | Mr. A. V. Sakhare                                   |
| 5  | Venue / Online platform (Link   | Nss Department                                      |
|    | of online Platform)             |                                                     |
| 6  | Organized for ( students /      | Students                                            |
|    | faculty/ all)                   |                                                     |
| 7  | Objectives                      | Provide the knowledge & History of the Shau Maharaj |
| 8  | No. of Participants             |                                                     |
|    | Faculty:                        | 0                                                   |
|    | Students:                       | 70                                                  |
| 9  | Event Coordinator               | Mr. A. V. Sakhare                                   |
| 10 | Supporting Staff                | Dr. Metkari                                         |
| 11 | Outcomes                        | Student should learn about the Shau Maharaj         |
|    | (minimum 2)                     |                                                     |
| 12 | External Agency Associated      | No                                                  |
|    | (If any)                        |                                                     |
| 13 | Proofs Attached                 | Yes- Photos, Attendance Sheet                       |
|    | (provide images)                |                                                     |
| 14 | Event Summary:                  |                                                     |
|    | points to include talk of chief | f guest                                             |
|    | feedback of participants        |                                                     |

Annexure I: Attach (Q 12)- Geotagged Photos

| NSS Volunteers and Faculty members at the time of Rajashree Shahu Maharaj Jayanti |
|-----------------------------------------------------------------------------------|
|                                                                                   |
|                                                                                   |
|                                                                                   |
|                                                                                   |
|                                                                                   |
|                                                                                   |
|                                                                                   |