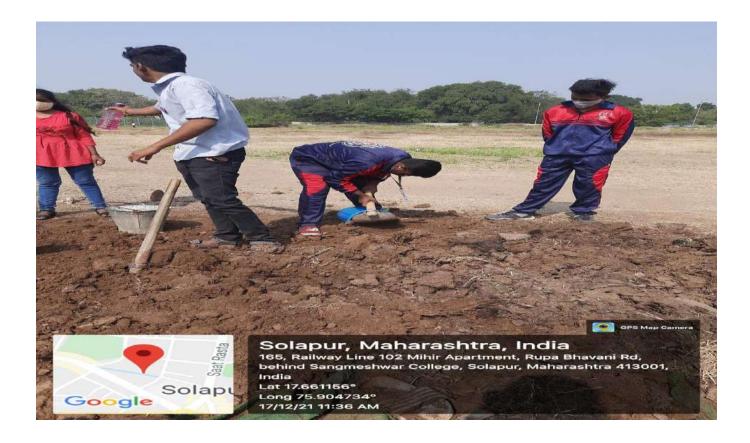

### Department of NSS

### **Activity Report**

| 1  | Webinar/Conference/Workshop     | Swachyata Abhiyan                                |
|----|---------------------------------|--------------------------------------------------|
|    | Topic / Title                   |                                                  |
| 2  | Level of organisation:          | Local                                            |
|    | Local/University/ State         |                                                  |
|    | /National/ International        |                                                  |
| 3  | Date & Time                     | 17/12/2021                                       |
| 4  | Resource Person (details)       | Mr. A. V. Sakhare                                |
| 5  | Venue / Online platform (Link   | Ground, Sangameshwar College, Solapur            |
|    | of online Platform)             |                                                  |
| 6  | Organized for ( students /      | Students                                         |
|    | faculty/ all)                   |                                                  |
| 7  | Objectives                      | Provide the knowledge Swachyata Abhiyan          |
| 8  | No. of Participants             |                                                  |
|    | Faculty:                        | 0                                                |
|    | Students:                       | 110                                              |
| 9  | Event Coordinator               | Mr. A. V. Sakhare                                |
| 10 | Supporting Staff                |                                                  |
| 11 | Outcomes                        | Student should learn about the Swachyata Abhiyan |
|    | (minimum 2)                     |                                                  |
| 12 | External Agency Associated      | No                                               |
|    | (If any)                        |                                                  |
| 13 | Proofs Attached                 | Yes- Photos, Attendance Sheet                    |
|    | (provide images)                |                                                  |
| 14 | Event Summary:                  |                                                  |
|    | points to include talk of chief | f guest                                          |
|    | feedback of participants        |                                                  |

Annexure I: Attach (Q 12)- Geotagged Photos

NSS Volunteers and Faculty members at the time.Swachyata Abhiyan