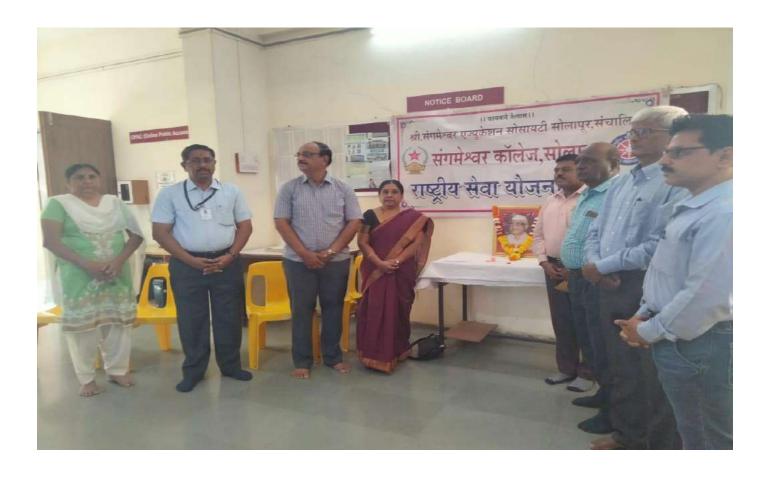

### Department of NSS

### **Activity Report**

| 1  | Webinar/Conference/Workshop     | Rajshree Shau Maharaj Jayanti                       |
|----|---------------------------------|-----------------------------------------------------|
|    | Topic / Title                   |                                                     |
| 2  | Level of organisation:          | Local                                               |
|    | Local/University/ State         |                                                     |
|    | /National/ International        |                                                     |
| 3  | Date & Time                     | 26/06/2021                                          |
| 4  | Resource Person (details)       | Mr. A. V. Sakhare                                   |
| 5  | Venue / Online platform (Link   | Nss Department                                      |
|    | of online Platform)             |                                                     |
| 6  | Organized for ( students /      | Students                                            |
|    | faculty/ all)                   |                                                     |
| 7  | Objectives                      | Provide the knowledge & History of the Shau Maharaj |
| 8  | No. of Participants             |                                                     |
|    | Faculty:                        | 0                                                   |
|    | Students:                       | 70                                                  |
| 9  | Event Coordinator               | Mr. A. V. Sakhare                                   |
| 10 | Supporting Staff                | Dr. Metkari                                         |
| 11 | Outcomes                        | Student should learn about the Shau Maharaj         |
|    | (minimum 2)                     |                                                     |
| 12 | External Agency Associated      | No                                                  |
|    | (If any)                        |                                                     |
| 13 | Proofs Attached                 | Yes- Photos, Attendance Sheet                       |
|    | (provide images)                |                                                     |
| 14 | Event Summary:                  |                                                     |
|    | points to include talk of chief | f guest                                             |
|    | feedback of participants        |                                                     |

Annexure I: Attach (Q 12)- Geotagged Photos

| NSS Volunteers and Faculty members at the time of Rajashree Shahu Maharaj Jayanti |
|-----------------------------------------------------------------------------------|
|                                                                                   |
|                                                                                   |
|                                                                                   |
|                                                                                   |
|                                                                                   |
|                                                                                   |
|                                                                                   |