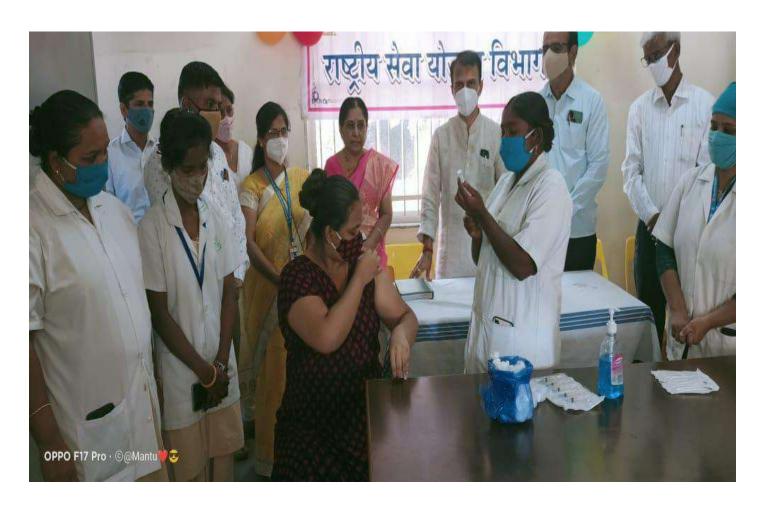

Annexure I: Attach (Q 12)- Geotagged Photos

NSS Volunteers and Faculty members at the time of Covid Vaccination Camp