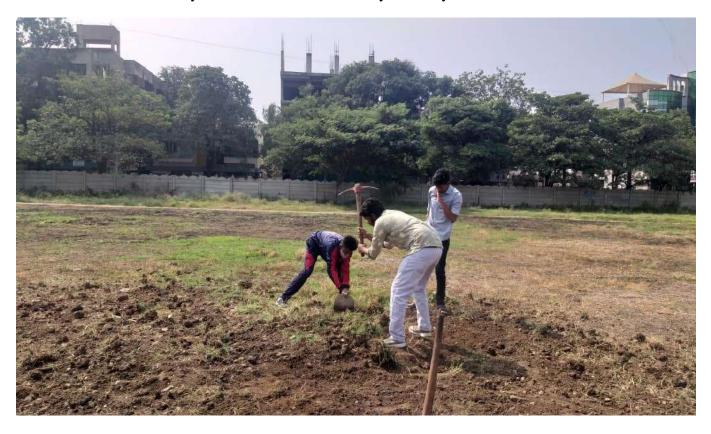

Annexure I: Attach (Q 12)- Geotagged Photos

NSS Volunteers and Faculty members at the time of Tree Plantation Program