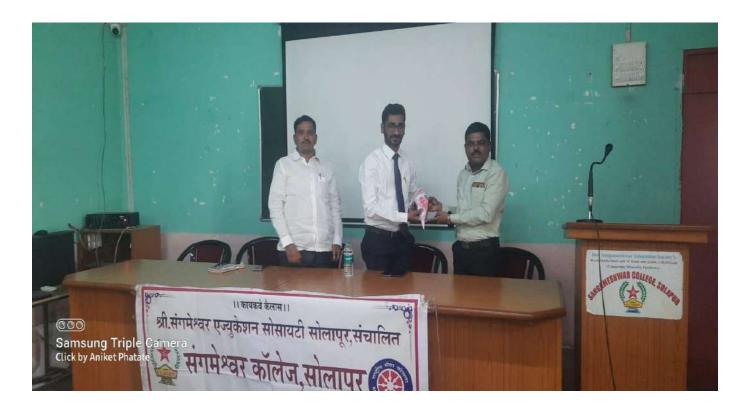

### Department of NSS

### **Activity Report**

| 1  | Webinar/Conference/Workshop   | Tabaco Vyasanmukti Shapath                     |
|----|-------------------------------|------------------------------------------------|
|    | Topic / Title                 | -                                              |
| 2  | Level of organisation:        | Local                                          |
|    | Local/University/ State       |                                                |
|    | /National/ International      |                                                |
| 3  | Date & Time                   | 12/07/2021                                     |
| 4  | Resource Person (details)     | Mr. A. V. Sakhare                              |
| 5  | Venue / Online platform (Link | Sangameshwar College Campus                    |
|    | of online Platform)           |                                                |
| 6  | Organized for ( students /    | Students                                       |
|    | faculty/ all)                 |                                                |
| 7  | Objectives                    | Provide the knowledge on bad effects of tabaco |
| 8  | No. of Participants           |                                                |
|    | Faculty:                      | 0                                              |
|    | Students:                     | 110                                            |
| 9  | Event Coordinator             | Mr. A. V. Sakhare                              |
| 10 | Supporting Staff              | -                                              |

| 11 | Outcomes                              | Students should learn about fatal of tabaco |
|----|---------------------------------------|---------------------------------------------|
|    | (minimum 2)                           |                                             |
| 12 | External Agency Associated            | No                                          |
|    | (If any)                              |                                             |
| 13 | Proofs Attached                       | Yes- Photos, Attendance Sheet               |
|    | (provide images)                      |                                             |
| 14 | Event Summary:                        |                                             |
|    | points to include talk of chief guest |                                             |
|    | feedback of participants              |                                             |

Annexure I : Attach (Q 12)- Geotagged Photos

Annexure II: Certificate copy if issued.

NSS Volunteers and Faculty members at the time of Tabaco Vyasanmukti Shapath