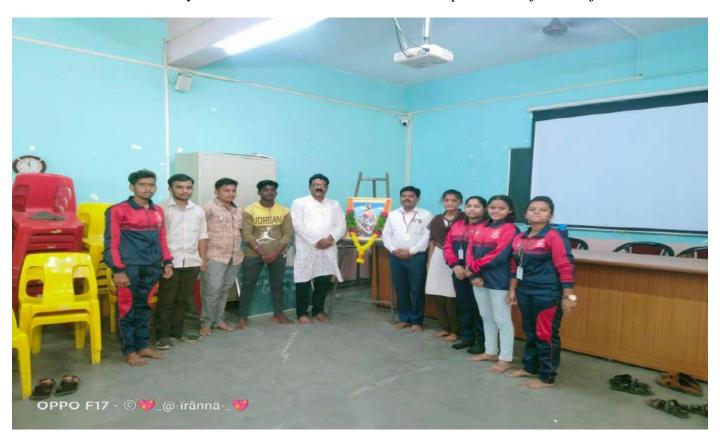

Annexure I: Attach (Q 12)- Geotagged Photos

| NSS Volunteers and Faculty members at the time of Rajashree Shahu Maharaj Jayanti |
|-----------------------------------------------------------------------------------|
|                                                                                   |
|                                                                                   |
|                                                                                   |
|                                                                                   |
|                                                                                   |
|                                                                                   |
|                                                                                   |