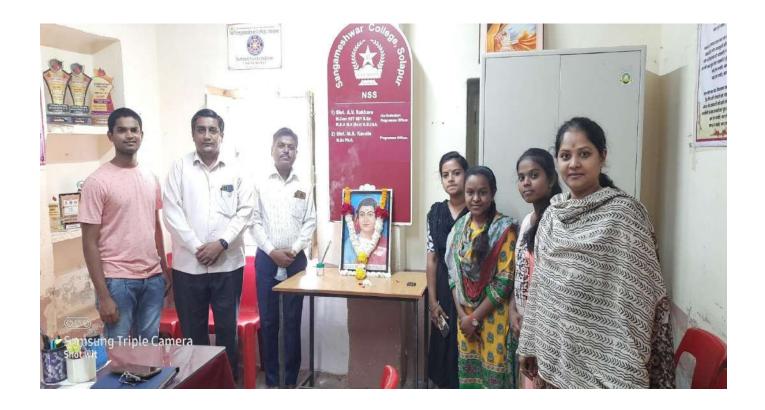

Annexure I: Attach (Q 12)- Geotagged Photos

| NSS Volunteers and Faculty members at the time of Rajashree Shahu Maharaj Jayanti |
|-----------------------------------------------------------------------------------|
|                                                                                   |
|                                                                                   |
|                                                                                   |
|                                                                                   |
|                                                                                   |
|                                                                                   |
|                                                                                   |