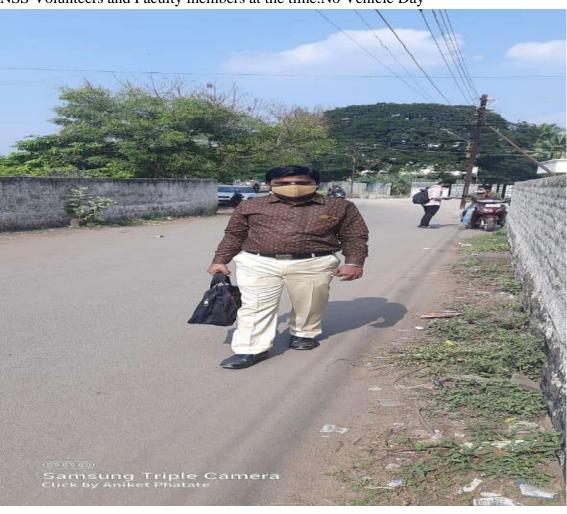

Annexure I: Attach (Q 12)- Geotagged Photos

NSS Volunteers and Faculty members at the time.No Vehicle Day