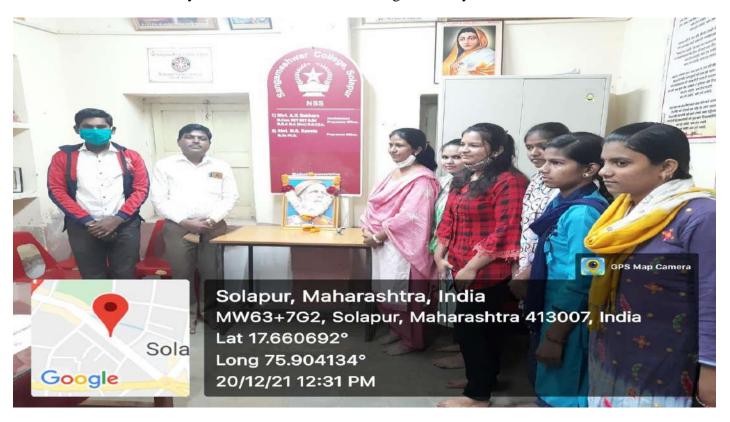

Annexure I: Attach (Q 12)- Geotagged Photos

NSS Volunteers and Faculty members at the time. Sant Gadge Baba Jayanti