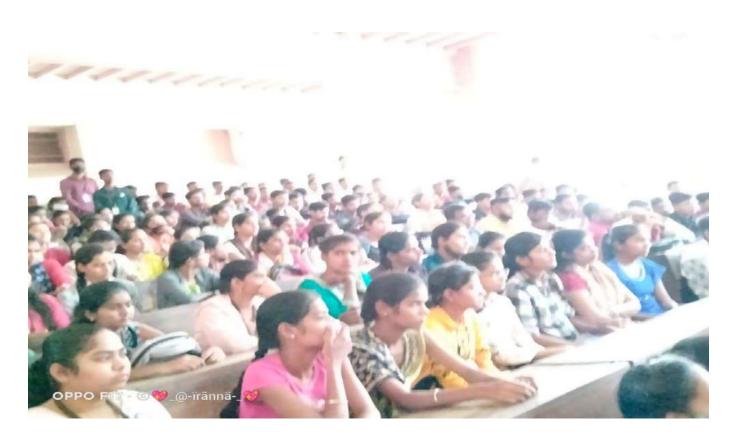

Annexure I : Attach (Q 12)- Geotagged Photos

| NSS Volunteers and Faculty members at the time of Lokmany Tilak Punyatithi & Aanabhau Sath Jayanti | ıe |
|----------------------------------------------------------------------------------------------------|----|
|                                                                                                    |    |
|                                                                                                    |    |
|                                                                                                    |    |
|                                                                                                    |    |
|                                                                                                    |    |
|                                                                                                    |    |
|                                                                                                    |    |
|                                                                                                    |    |
|                                                                                                    |    |
|                                                                                                    |    |
|                                                                                                    |    |
|                                                                                                    |    |