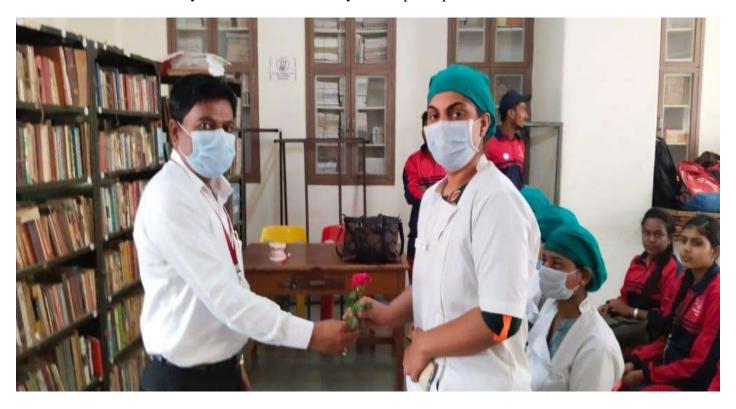

### **Activity Report**

| 1  | Webinar/Conference/Workshop           | Health Checkup Camp                    |
|----|---------------------------------------|----------------------------------------|
|    | Topic / Title                         |                                        |
| 2  | Level of organisation:                | Local                                  |
|    | Local/University/ State               |                                        |
|    | /National/ International              |                                        |
| 3  | Date & Time                           | 23/12/2021                             |
| 4  | Resource Person (details)             | Mr. A. V. Sakhare                      |
| 5  | Venue / Online platform (Link         | Library, Sangameshwar College, Solpaur |
|    | of online Platform)                   |                                        |
| 6  | Organized for ( students /            | Students                               |
|    | faculty/ all)                         |                                        |
| 7  | Objectives                            | Provide the knowledge of helth care    |
| 8  | No. of Participants                   |                                        |
|    | Faculty:                              | 0                                      |
|    | Students:                             | 135                                    |
| 9  | Event Coordinator                     | Mr. A. V. Sakhare                      |
| 10 | Supporting Staff                      |                                        |
| 11 | Outcomes                              | -                                      |
|    | (minimum 2)                           |                                        |
| 12 | External Agency Associated            | No                                     |
|    | (If any)                              |                                        |
| 13 | Proofs Attached                       | Yes- Photos, Attendance Sheet          |
|    | (provide images)                      |                                        |
| 14 | Event Summary:                        |                                        |
|    | points to include talk of chief guest |                                        |
|    | feedback of participants              |                                        |

Annexure I : Attach (Q 12)- Geotagged Photos

NSS Volunteers and Faculty members at the time. Health Checkup Camp