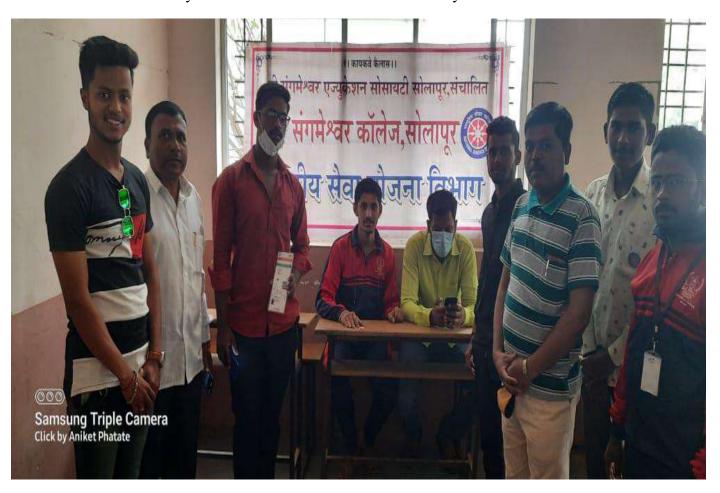

| (minimum 2)                                  |                               |
| 12 | External Agency Associated                   | No                            |
|    | (If any)                                     |                               |
| 13 | Proofs Attached                              | Yes- Photos, Attendance Sheet |
|    | (provide images)                             |                               |
| 14 | Event Summary:                               |                               |
|    | points to include talk of chief guest        |                               |
|    | feedback of participants                     |                               |

Annexure I: Attach (Q 12)- Geotagged Photos

NSS Volunteers and Faculty members at the time. National voters day



### Department of NSS

#### **Activity Report**

| 1  | Webinar/Conference/Workshop<br>Topic / Title                                   | Chatrapati Shivaji Maharaj Jayanti                        |
|----|--------------------------------------------------------------------------------|-----------------------------------------------------------|
| 2  | Level of organisation :<br>Local/University/ State<br>/National/ International | Local                                                     |
| 3  | Date & Time                                                                    | 19/02/2022                                                |
| 4  | Resource Person (details)                                                      | Mr. A. V. Sakhare                                         |
| 5  | Ve