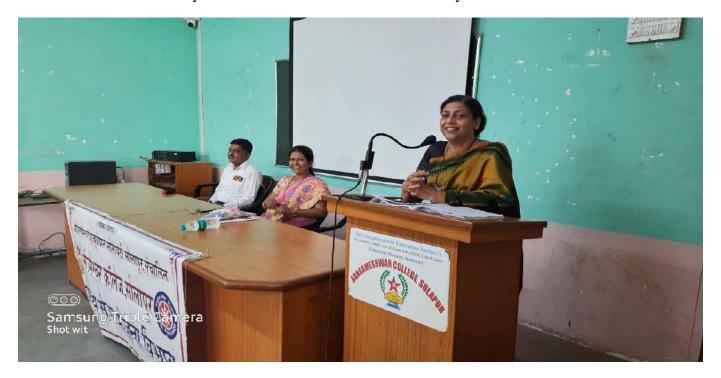

### Department of NSS

### **Activity Report**

| 1  | Webinar/Conference/Workshop     | Lokmany Tilak Punyatithi & Aanabhau Sathe Jayanti      |
|----|---------------------------------|--------------------------------------------------------|
|    | Topic / Title                   |                                                        |
| 2  | Level of organisation:          | Local                                                  |
|    | Local/University/ State         |                                                        |
|    | /National/ International        |                                                        |
| 3  | Date & Time                     | 01/08/2021                                             |
| 4  | Resource Person (details)       | Mr. A. V. Sakhare                                      |
| 5  | Venue / Online platform (Link   | Sangameshwar College Campus                            |
|    | of online Platform)             |                                                        |
| 6  | Organized for ( students /      | Students                                               |
|    | faculty/ all)                   |                                                        |
| 7  | Objectives                      | Provide the knowledge & history of the Lokmany Tilak & |
|    |                                 | Aanabhau Sathe                                         |
| 8  | No. of Participants             |                                                        |
|    | Faculty:                        | 0                                                      |
|    | Students:                       | 120                                                    |
| 9  | Event Coordinator               | Mr. A. V. Sakhare                                      |
| 10 | Supporting Staff                | -                                                      |
| 11 | Outcomes                        | Students should learn about Lokmanya Tilak & Aanabhau  |
|    | (minimum 2)                     | Sathe                                                  |
| 12 | External Agency Associated      | No                                                     |
|    | (If any)                        |                                                        |
| 13 | Proofs Attached                 | Yes- Photos, Attendance Sheet                          |
|    | (provide images)                |                                                        |
| 14 | Event Summary:                  |                                                        |
|    | points to include talk of chief | f guest                                                |
|    | feedback of participants        |                                                        |

Annexure I : Attach (Q 12)- Geotagged Photos

| NSS Volunteers and Faculty members at the time of Lokmany Tilak Punyatithi & Aanabhau Sath Jayanti | ıe |
|----------------------------------------------------------------------------------------------------|----|
|                                                                                                    |    |
|                                                                                                    |    |
|                                                                                                    |    |
|                                                                                                    |    |
|                                                                                                    |    |
|                                                                                                    |    |
|                                                                                                    |    |
|                                                                                                    |    |
|                                                                                                    |    |
|                                                                                                    |    |
|                                                                                                    |    |
|                                                                                                    |    |