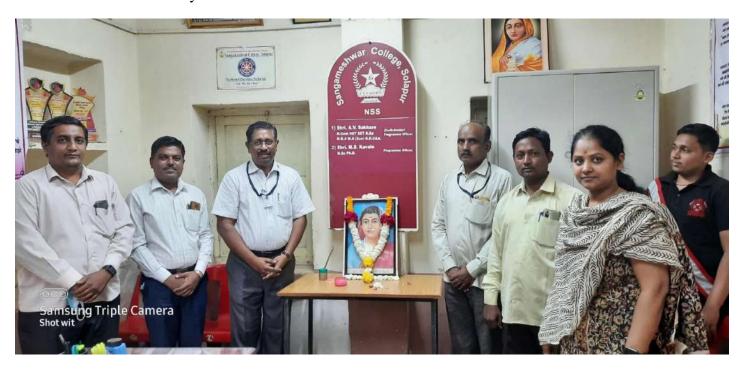

### Department of NSS

### **Activity Report**

| 1  | Webinar/Conference/Workshop     | Tree Plantation Program       |
|----|---------------------------------|-------------------------------|
|    | Topic / Title                   |                               |
| 2  | Level of organisation:          | Local                         |
|    | Local/University/ State         |                               |
|    | /National/ International        |                               |
| 3  | Date & Time                     | 11/08/2021                    |
| 4  | Resource Person (details)       | Mr. A. V. Sakhare             |
| 5  | Venue / Online platform (Link   | Sangameshwar College Campus   |
|    | of online Platform)             |                               |
| 6  | Organized for ( students /      | Students                      |
|    | faculty/ all)                   |                               |
| 7  | Objectives                      | Awareness of Environment      |
| 8  | No. of Participants             |                               |
|    | Faculty:                        | 0                             |
|    | Students:                       | 110                           |
| 9  | Event Coordinator               | Mr. A. V. Sakhare             |
| 10 | Supporting Staff                | -                             |
| 11 | Outcomes                        | 20 Plants Planted             |
|    | (minimum 2)                     |                               |
| 12 | External Agency Associated      | No                            |
|    | (If any)                        |                               |
| 13 | Proofs Attached                 | Yes- Photos, Attendance Sheet |
|    | (provide images)                |                               |
| 14 | Event Summary:                  |                               |
|    | points to include talk of chief | f guest                       |
|    | feedback of participants        |                               |

Annexure I: Attach (Q 12)- Geotagged Photos

NSS Volunteers and Faculty members at the time of Tree Plantation Program