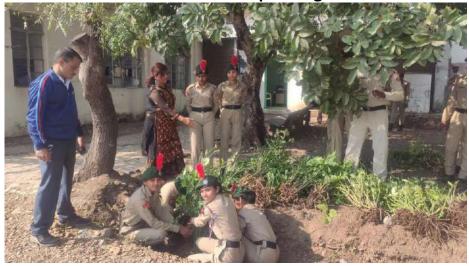

### **Activity Report**

| 1  | Webinar/Conference/Workshop     | Tree Plantation Program       |
|----|---------------------------------|-------------------------------|
|    | Topic / Title                   |                               |
| 2  | Level of organisation:          | Local                         |
|    | Local/University/ State         |                               |
|    | /National/ International        |                               |
| 3  | Date & Time                     | 11/08/2021                    |
| 4  | Resource Person (details)       | Mr. A. V. Sakhare             |
| 5  | Venue / Online platform (Link   | Sangameshwar College Campus   |
|    | of online Platform)             |                               |
| 6  | Organized for ( students /      | Students                      |
|    | faculty/ all)                   |                               |
| 7  | Objectives                      | Awareness of Environment      |
| 8  | No. of Participants             |                               |
|    | Faculty:                        | 0                             |
|    | Students:                       | 110                           |
| 9  | Event Coordinator               | Mr. A. V. Sakhare             |
| 10 | Supporting Staff                | -                             |
| 11 | Outcomes                        | 20 Plants Planted             |
|    | (minimum 2)                     |                               |
| 12 | External Agency Associated      | No                            |
|    | (If any)                        |                               |
| 13 | Proofs Attached                 | Yes- Photos, Attendance Sheet |
|    | (provide images)                |                               |
| 14 | Event Summary:                  |                               |
|    | points to include talk of chief | f guest                       |
|    | feedback of participants        |                               |

Annexure I: Attach (Q 12)- Geotagged Photos

NSS Volunteers and Faculty members at the time of Tree Plantation Program