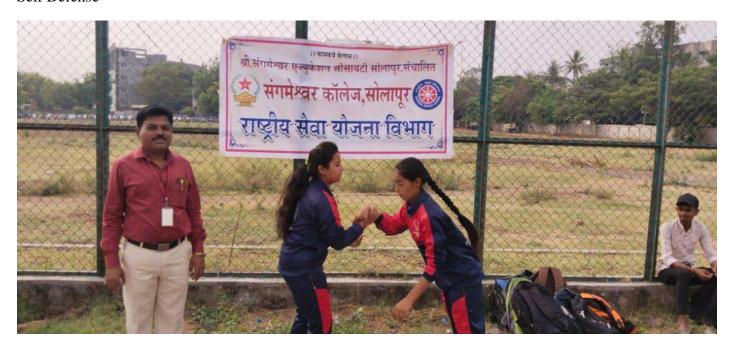

### Department of NSS

### **Activity Report**

| 1  | Webinar/Conference/Workshop     | Rajshree Shau Maharaj Jayanti                       |
|----|---------------------------------|-----------------------------------------------------|
|    | Topic / Title                   |                                                     |
| 2  | Level of organisation:          | Local                                               |
|    | Local/University/ State         |                                                     |
|    | /National/ International        |                                                     |
| 3  | Date & Time                     | 26/06/2021                                          |
| 4  | Resource Person (details)       | Mr. A. V. Sakhare                                   |
| 5  | Venue / Online platform (Link   | Nss Department                                      |
|    | of online Platform)             |                                                     |
| 6  | Organized for ( students /      | Students                                            |
|    | faculty/ all)                   |                                                     |
| 7  | Objectives                      | Provide the knowledge & History of the Shau Maharaj |
| 8  | No. of Participants             |                                                     |
|    | Faculty:                        | 0                                                   |
|    | Students:                       | 70                                                  |
| 9  | Event Coordinator               | Mr. A. V. Sakhare                                   |
| 10 | Supporting Staff                | Dr. Metkari                                         |
| 11 | Outcomes                        | Student should learn about the Shau Maharaj         |
|    | (minimum 2)                     |                                                     |
| 12 | External Agency Associated      | No                                                  |
|    | (If any)                        |                                                     |
| 13 | Proofs Attached                 | Yes- Photos, Attendance Sheet                       |
|    | (provide images)                |                                                     |
| 14 | Event Summary:                  |                                                     |
|    | points to include talk of chief | f guest                                             |
|    | feedback of participants        |                                                     |

Annexure I: Attach (Q 12)- Geotagged Photos

| NSS Volunteers and Faculty members at the time of Rajashree Shahu Maharaj Jayanti |
|-----------------------------------------------------------------------------------|
|                                                                                   |
|                                                                                   |
|                                                                                   |
|                                                                                   |
|                                                                                   |
|                                                                                   |
|                                                                                   |