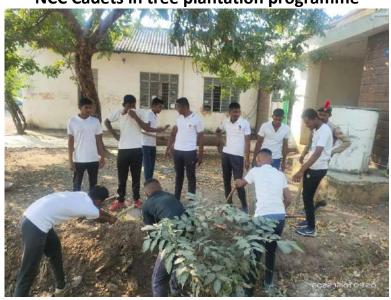

### **Activity Report**

| 1  | Webinar/Conference/Workshop     | Tree Plantation Program       |
|----|---------------------------------|-------------------------------|
|    | Topic / Title                   |                               |
| 2  | Level of organisation:          | Local                         |
|    | Local/University/ State         |                               |
|    | /National/ International        |                               |
| 3  | Date & Time                     | 11/08/2021                    |
| 4  | Resource Person (details)       | Mr. A. V. Sakhare             |
| 5  | Venue / Online platform (Link   | Sangameshwar College Campus   |
|    | of online Platform)             |                               |
| 6  | Organized for ( students /      | Students                      |
|    | faculty/ all)                   |                               |
| 7  | Objectives                      | Awareness of Environment      |
| 8  | No. of Participants             |                               |
|    | Faculty:                        | 0                             |
|    | Students:                       | 110                           |
| 9  | Event Coordinator               | Mr. A. V. Sakhare             |
| 10 | Supporting Staff                | -                             |
| 11 | Outcomes                        | 20 Plants Planted             |
|    | (minimum 2)                     |                               |
| 12 | External Agency Associated      | No                            |
|    | (If any)                        |                               |
| 13 | Proofs Attached                 | Yes- Photos, Attendance Sheet |
|    | (provide images)                |                               |
| 14 | Event Summary:                  |                               |
|    | points to include talk of chief | f guest                       |
|    | feedback of participants        |                               |

Annexure I: Attach (Q 12)- Geotagged Photos

NSS Volunteers and Faculty members at the time of Tree Plantation Program