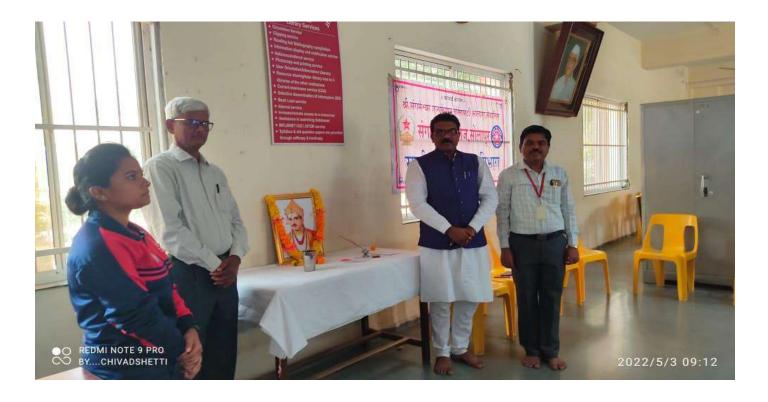

### Department of NSS

### **Activity Report**

| 1  | Webinar/Conference/Workshop           | Dr. B. R. Ambedkar Punyatithi                      |
|----|---------------------------------------|----------------------------------------------------|
|    | Topic / Title                         | •                                                  |
| 2  | Level of organisation:                | Local                                              |
|    | Local/University/ State               |                                                    |
|    | /National/ International              |                                                    |
| 3  | Date & Time                           | 06/12/2021                                         |
| 4  | Resource Person (details)             | Mr. A. V. Sakhare                                  |
| 5  | Venue / Online platform (Link         | Library, Sangameshwar College, Solapur             |
|    | of online Platform)                   |                                                    |
| 6  | Organized for ( students /            | Students                                           |
|    | faculty/ all)                         |                                                    |
| 7  | Objectives                            | Provide the knowledge & Dr. B. R. Ambedkar         |
| 8  | No. of Participants                   |                                                    |
|    | Faculty:                              | 0                                                  |
|    | Students:                             | 135                                                |
| 9  | Event Coordinator                     | Mr. A. V. Sakhare                                  |
| 10 | Supporting Staff                      | Dr. Asha Rokade                                    |
| 11 | Outcomes                              | Student should learn about the. Dr. B. R. Ambedkar |
|    | (minimum 2)                           | Punyatithi                                         |
| 12 | External Agency Associated            | No                                                 |
|    | (If any)                              |                                                    |
| 13 | Proofs Attached                       | Yes- Photos, Attendance Sheet                      |
|    | (provide images)                      |                                                    |
| 14 | Event Summary:                        |                                                    |
|    | points to include talk of chief guest |                                                    |
|    | feedback of participants              |                                                    |

Annexure I: Attach (Q 12)- Geotagged Photos

NSS Volunteers and Faculty members at the time.Dr. B. R. Ambedkar