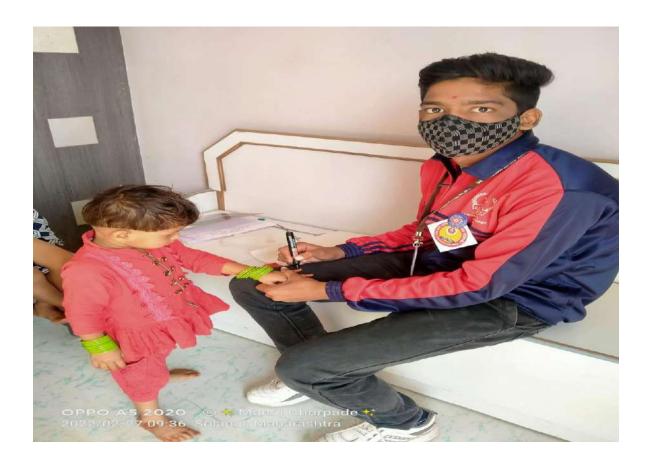

|
| 11 | Outcomes                        | -                             |
|    | (minimum 2)                     |                               |
| 12 | External Agency Associated      | No                            |
|    | (If any)                        |                               |
| 13 | Proofs Attached                 | Yes- Photos, Attendance Sheet |
|    | (provide images)                |                               |
| 14 | Event Summary:                  |                               |
|    | points to include talk of chief | f guest                       |
|    | feedback of participants        |                               |

Annexure I : Attach (Q 12)- Geotagged Photos

NSS Volunteers and Faculty members at the time. Puls Polio Abhiyan



# Department of NSS

# **Activity Report**

| 1  | Webinar/Conference/Workshop     | Kai. Appasaheb Kadadi Smruti Din                     |
|----|---------------------------------|------------------------------------------------------|
|    | Topic / Title                   |                                                      |
| 2  | Level of organisation:          | Local                                                |
|    | Local/University/ State         |                                                      |
|    | /National/ International        |                                                      |
| 3  | Date & Time                     | 27/02/2022                                           |
| 4  | Resource Person (details)       | Mr. A. V. Sakhare