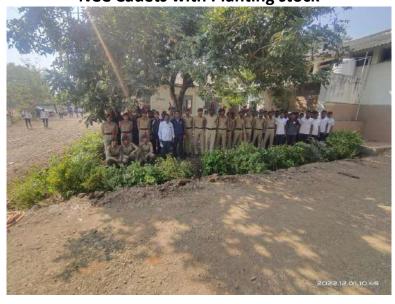

### **Activity Report**

| 1  | Webinar/Conference/Workshop     | Tree Plantation Program       |
|----|---------------------------------|-------------------------------|
|    | Topic / Title                   |                               |
| 2  | Level of organisation:          | Local                         |
|    | Local/University/ State         |                               |
|    | /National/ International        |                               |
| 3  | Date & Time                     | 11/08/2021                    |
| 4  | Resource Person (details)       | Mr. A. V. Sakhare             |
| 5  | Venue / Online platform (Link   | Sangameshwar College Campus   |
|    | of online Platform)             |                               |
| 6  | Organized for ( students /      | Students                      |
|    | faculty/ all)                   |                               |
| 7  | Objectives                      | Awareness of Environment      |
| 8  | No. of Participants             |                               |
|    | Faculty:                        | 0                             |
|    | Students:                       | 110                           |
| 9  | Event Coordinator               | Mr. A. V. Sakhare             |
| 10 | Supporting Staff                | -                             |
| 11 | Outcomes                        | 20 Plants Planted             |
|    | (minimum 2)                     |                               |
| 12 | External Agency Associated      | No                            |
|    | (If any)                        |                               |
| 13 | Proofs Attached                 | Yes- Photos, Attendance Sheet |
|    | (provide images)                |                               |
| 14 | Event Summary:                  |                               |
|    | points to include talk of chief | f guest                       |
|    | feedback of participants        |                               |

Annexure I: Attach (Q 12)- Geotagged Photos

NSS Volunteers and Faculty members at the time of Tree Plantation Program