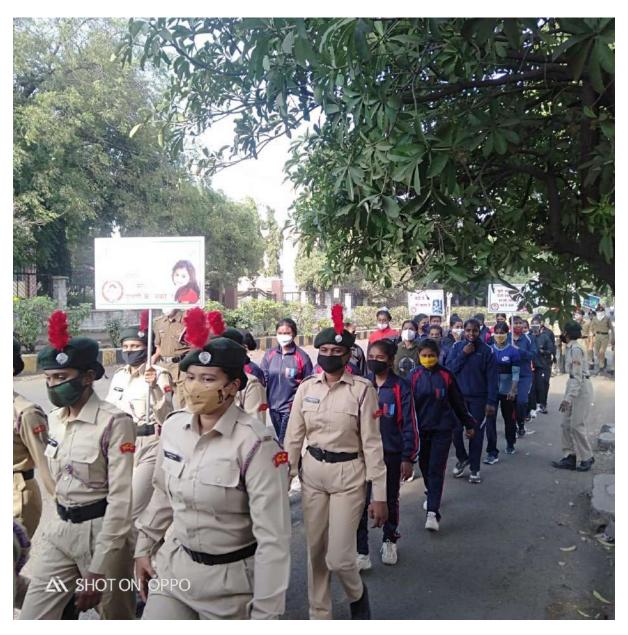

### **Activity Report**

| 1  | Webinar/Conference/Workshop     | Swachyata Abhiyan                                |
|----|---------------------------------|--------------------------------------------------|
|    | Topic / Title                   |                                                  |
| 2  | Level of organisation:          | Local                                            |
|    | Local/University/ State         |                                                  |
|    | /National/ International        |                                                  |
| 3  | Date & Time                     | 17/12/2021                                       |
| 4  | Resource Person (details)       | Mr. A. V. Sakhare                                |
| 5  | Venue / Online platform (Link   | Ground, Sangameshwar College, Solapur            |
|    | of online Platform)             |                                                  |
| 6  | Organized for ( students /      | Students                                         |
|    | faculty/ all)                   |                                                  |
| 7  | Objectives                      | Provide the knowledge Swachyata Abhiyan          |
| 8  | No. of Participants             |                                                  |
|    | Faculty:                        | 0                                                |
|    | Students:                       | 110                                              |
| 9  | Event Coordinator               | Mr. A. V. Sakhare                                |
| 10 | Supporting Staff                |                                                  |
| 11 | Outcomes                        | Student should learn about the Swachyata Abhiyan |
|    | (minimum 2)                     |                                                  |
| 12 | External Agency Associated      | No                                               |
|    | (If any)                        |                                                  |
| 13 | Proofs Attached                 | Yes- Photos, Attendance Sheet                    |
|    | (provide images)                |                                                  |
| 14 | Event Summary:                  |                                                  |
|    | points to include talk of chief | f guest                                          |
|    | feedback of participants        |                                                  |

Annexure I: Attach (Q 12)- Geotagged Photos

NSS Volunteers and Faculty members at the time.Swachyata Abhiyan