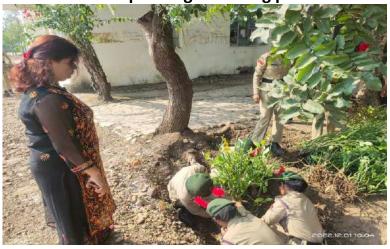

### **Activity Report**

| 1  | Webinar/Conference/Workshop     | Tree Plantation Program       |
|----|---------------------------------|-------------------------------|
|    | Topic / Title                   |                               |
| 2  | Level of organisation:          | Local                         |
|    | Local/University/ State         |                               |
|    | /National/ International        |                               |
| 3  | Date & Time                     | 11/08/2021                    |
| 4  | Resource Person (details)       | Mr. A. V. Sakhare             |
| 5  | Venue / Online platform (Link   | Sangameshwar College Campus   |
|    | of online Platform)             |                               |
| 6  | Organized for ( students /      | Students                      |
|    | faculty/ all)                   |                               |
| 7  | Objectives                      | Awareness of Environment      |
| 8  | No. of Participants             |                               |
|    | Faculty:                        | 0                             |
|    | Students:                       | 110                           |
| 9  | Event Coordinator               | Mr. A. V. Sakhare             |
| 10 | Supporting Staff                | -                             |
| 11 | Outcomes                        | 20 Plants Planted             |
|    | (minimum 2)                     |                               |
| 12 | External Agency Associated      | No                            |
|    | (If any)                        |                               |
| 13 | Proofs Attached                 | Yes- Photos, Attendance Sheet |
|    | (provide images)                |                               |
| 14 | Event Summary:                  |                               |
|    | points to include talk of chief | f guest                       |
|    | feedback of participants        |                               |

Annexure I: Attach (Q 12)- Geotagged Photos

NSS Volunteers and Faculty members at the time of Tree Plantation Program