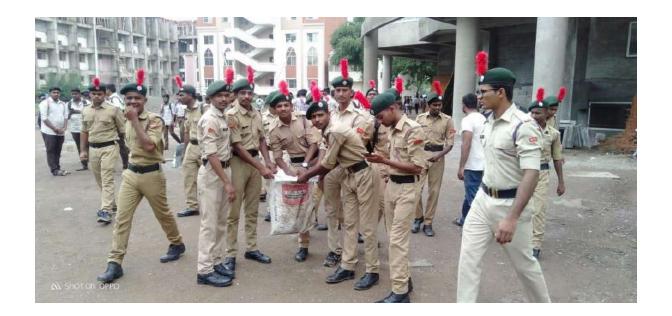

### **Activity Report**

| 1  | Webinar/Conference/Workshop     | Police Mitra Seva Mohim                 |
|----|---------------------------------|-----------------------------------------|
|    | Topic / Title                   |                                         |
| 2  | Level of organisation:          | Local                                   |
|    | Local/University/ State         |                                         |
|    | /National/ International        |                                         |
| 3  | Date & Time                     | 07/10/2021 to 15/10/2021                |
| 4  | Resource Person (details)       | Mr. A. V. Sakhare                       |
| 5  | Venue / Online platform (Link   | Sangameshwar College Campus             |
|    | of online Platform)             |                                         |
| 6  | Organized for ( students /      | Students                                |
|    | faculty/ all)                   |                                         |
| 7  | Objectives                      | -                                       |
| 8  | No. of Participants             |                                         |
|    | Faculty:                        | 0                                       |
|    | Students:                       | 50                                      |
| 9  | Event Coordinator               | Mr. A. V. Sakhare                       |
| 10 | Supporting Staff                | -                                       |
| 11 | Outcomes                        | Students should learn about Social Work |
|    | (minimum 2)                     |                                         |
| 12 | External Agency Associated      | No                                      |
|    | (If any)                        |                                         |
| 13 | Proofs Attached                 | Yes- Photos, Attendance Sheet           |
|    | (provide images)                |                                         |
| 14 | Event Summary:                  |                                         |
|    | points to include talk of chief | f guest                                 |
|    | feedback of participants        |                                         |

Annexure I: Attach (Q 12)- Geotagged Photos

NSS Volunteers and Faculty members at the time of Police Mitra Seva