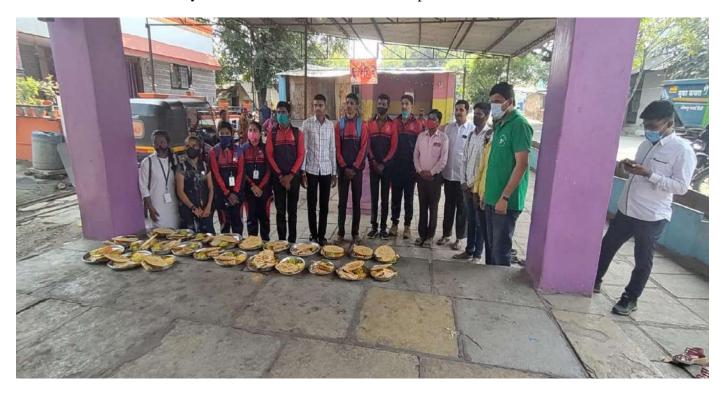

### **Activity Report**

| 1  | Webinar/Conference/Workshop           | Roti Bank Upkram & Annadan    |
|----|---------------------------------------|-------------------------------|
|    | Topic / Title                         |                               |
| 2  | Level of organisation:                | Local                         |
|    | Local/University/ State               |                               |
|    | /National/ International              |                               |
| 3  | Date & Time                           | 24/12/2021                    |
| 4  | Resource Person (details)             | Mr. A. V. Sakhare             |
| 5  | Venue / Online platform (Link         | Solapur City                  |
|    | of online Platform)                   |                               |
| 6  | Organized for ( students /            | Students                      |
|    | faculty/ all)                         |                               |
| 7  | Objectives                            | -                             |
| 8  | No. of Participants                   |                               |
|    | Faculty:                              | 0                             |
|    | Students:                             | 120                           |
| 9  | Event Coordinator                     | Mr. A. V. Sakhare             |
| 10 | Supporting Staff                      |                               |
| 11 | Outcomes                              | -                             |
|    | (minimum 2)                           |                               |
| 12 | External Agency Associated            | No                            |
|    | (If any)                              |                               |
| 13 | Proofs Attached                       | Yes- Photos, Attendance Sheet |
|    | (provide images)                      |                               |
| 14 | Event Summary:                        |                               |
|    | points to include talk of chief guest |                               |
|    | feedback of participants              |                               |

Annexure I : Attach (Q 12)- Geotagged Photos

NSS Volunteers and Faculty members at the time Roti Bank Upkram & Annadan