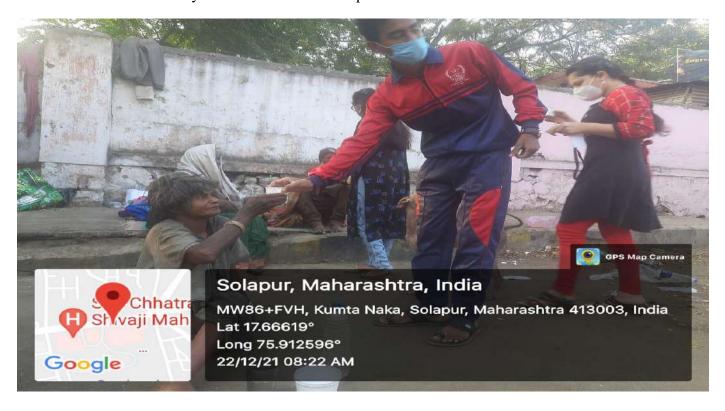

### **Activity Report**

| 1  | Webinar/Conference/Workshop           | Aapulkicha Chaha                                |
|----|---------------------------------------|-------------------------------------------------|
|    | Topic / Title                         | Tupulkiena Chana                                |
| 2  | Level of organisation :               | Local                                           |
| -  | Local/University/ State               | 2004                                            |
|    | /National/ International              |                                                 |
| 3  | Date & Time                           | 22/12/2021                                      |
| 4  | Resource Person (details)             | Mr. A. V. Sakhare                               |
| 5  | Venue / Online platform (Link         | Shri Siddheshwar Mandir parisar, Solapur        |
|    | of online Platform)                   |                                                 |
| 6  | Organized for ( students /            | Students                                        |
|    | faculty/ all)                         |                                                 |
| 7  | Objectives                            | Aapulkicha Chaha helping hand                   |
| 8  | No. of Participants                   |                                                 |
|    | Faculty:                              | 0                                               |
|    | Students:                             | 120                                             |
| 9  | Event Coordinator                     | Mr. A. V. Sakhare                               |
| 10 | Supporting Staff                      |                                                 |
| 11 | Outcomes                              | Student should learn about the Aapulkicha Chaha |
|    | (minimum 2)                           |                                                 |
| 12 | External Agency Associated            | No                                              |
|    | (If any)                              |                                                 |
| 13 | Proofs Attached                       | Yes- Photos, Attendance Sheet                   |
|    | (provide images)                      |                                                 |
| 14 | Event Summary:                        |                                                 |
|    | points to include talk of chief guest |                                                 |
|    | feedback of participants              |                                                 |

Annexure I: Attach (Q 12)- Geotagged Photos

NSS Volunteers and Faculty members at the time. Aapulkicha Chaha