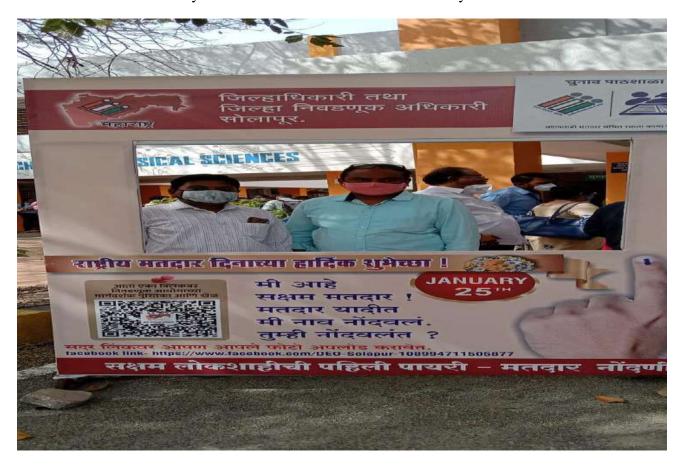

### **Activity Report**

| 1  | Webinar/Conference/Workshop           | New Voters Registration Programme |  |
|----|---------------------------------------|-----------------------------------|--|
|    | Topic / Title                         |                                   |  |
| 2  | Level of organisation:                | Local                             |  |
|    | Local/University/ State               |                                   |  |
|    | /National/ International              |                                   |  |
| 3  | Date & Time                           | 29/11/2021                        |  |
| 4  | Resource Person (details)             | Mr. A. V. Sakhare                 |  |
| 5  | Venue / Online platform (Link         | Sangameshwar College Campus       |  |
|    | of online Platform)                   |                                   |  |
| 6  | Organized for ( students /            | Students                          |  |
|    | faculty/ all)                         |                                   |  |
| 7  | Objectives                            | -                                 |  |
| 8  | No. of Participants                   |                                   |  |
|    | Faculty:                              | 0                                 |  |
|    | Students:                             | 140                               |  |
| 9  | Event Coordinator                     | Mr. A. V. Sakhare                 |  |
| 10 | Supporting Staff                      | -                                 |  |
| 11 | Outcomes                              | Students should learn about.      |  |
|    | (minimum 2)                           |                                   |  |
| 12 | External Agency Associated            | No                                |  |
|    | (If any)                              |                                   |  |
| 13 | Proofs Attached                       | Yes- Photos, Attendance Sheet     |  |
|    | (provide images)                      |                                   |  |
| 14 | Event Summary:                        |                                   |  |
|    | points to include talk of chief guest |                                   |  |
|    | feedback of participants              |                                   |  |

Annexure I: Attach (Q 12)- Geotagged Photos