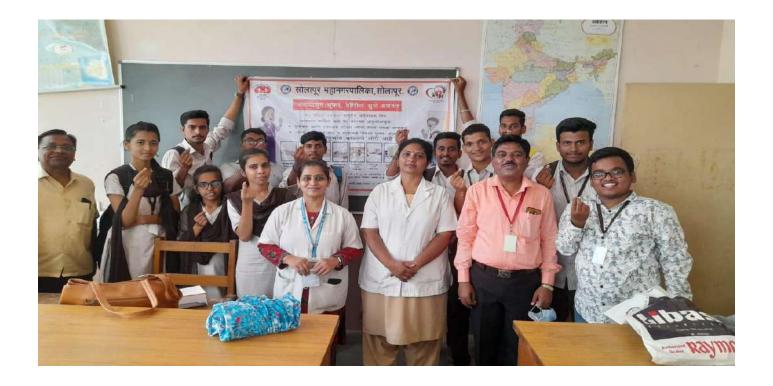

### Department of NSS

### **Activity Report**

| 1  | Webinar/Conference/Workshop           | Dr. B. R. Ambedkar Punyatithi                      |
|----|---------------------------------------|----------------------------------------------------|
|    | Topic / Title                         | •                                                  |
| 2  | Level of organisation:                | Local                                              |
|    | Local/University/ State               |                                                    |
|    | /National/ International              |                                                    |
| 3  | Date & Time                           | 06/12/2021                                         |
| 4  | Resource Person (details)             | Mr. A. V. Sakhare                                  |
| 5  | Venue / Online platform (Link         | Library, Sangameshwar College, Solapur             |
|    | of online Platform)                   |                                                    |
| 6  | Organized for ( students /            | Students                                           |
|    | faculty/ all)                         |                                                    |
| 7  | Objectives                            | Provide the knowledge & Dr. B. R. Ambedkar         |
| 8  | No. of Participants                   |                                                    |
|    | Faculty:                              | 0                                                  |
|    | Students:                             | 135                                                |
| 9  | Event Coordinator                     | Mr. A. V. Sakhare                                  |
| 10 | Supporting Staff                      | Dr. Asha Rokade                                    |
| 11 | Outcomes                              | Student should learn about the. Dr. B. R. Ambedkar |
|    | (minimum 2)                           | Punyatithi                                         |
| 12 | External Agency Associated            | No                                                 |
|    | (If any)                              |                                                    |
| 13 | Proofs Attached                       | Yes- Photos, Attendance Sheet                      |
|    | (provide images)                      |                                                    |
| 14 | Event Summary:                        |                                                    |
|    | points to include talk of chief guest |                                                    |
|    | feedback of participants              |                                                    |

Annexure I: Attach (Q 12)- Geotagged Photos

NSS Volunteers and Faculty members at the time.Dr. B. R. Ambedkar