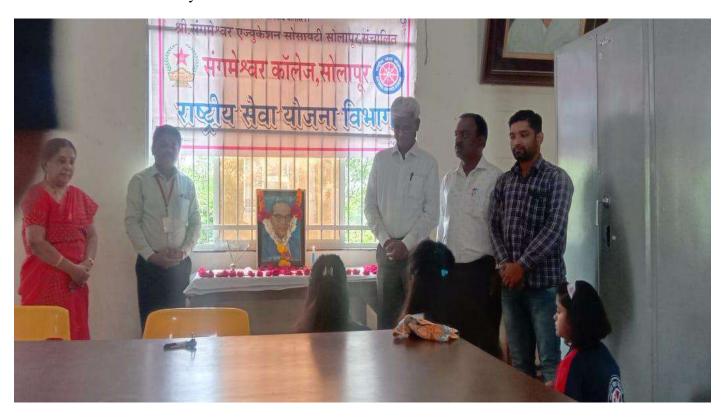

Annexure I: Attach (Q 12)- Geotagged Photos

NSS Volunteers and Faculty members at the time.Dr. B. R. Ambedkar