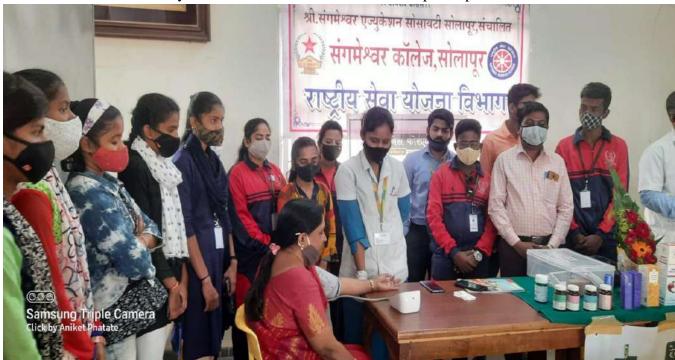

### **Activity Report**

| 1  | Webinar/Conference/Workshop           | Health Checkup Camp                    |
|----|---------------------------------------|----------------------------------------|
|    | Topic / Title                         |                                        |
| 2  | Level of organisation:                | Local                                  |
|    | Local/University/ State               |                                        |
|    | /National/ International              |                                        |
| 3  | Date & Time                           | 23/12/2021                             |
| 4  | Resource Person (details)             | Mr. A. V. Sakhare                      |
| 5  | Venue / Online platform (Link         | Library, Sangameshwar College, Solpaur |
|    | of online Platform)                   |                                        |
| 6  | Organized for ( students /            | Students                               |
|    | faculty/ all)                         |                                        |
| 7  | Objectives                            | Provide the knowledge of helth care    |
| 8  | No. of Participants                   |                                        |
|    | Faculty:                              | 0                                      |
|    | Students:                             | 135                                    |
| 9  | Event Coordinator                     | Mr. A. V. Sakhare                      |
| 10 | Supporting Staff                      |                                        |
| 11 | Outcomes                              | -                                      |
|    | (minimum 2)                           |                                        |
| 12 | External Agency Associated            | No                                     |
|    | (If any)                              |                                        |
| 13 | Proofs Attached                       | Yes- Photos, Attendance Sheet          |
|    | (provide images)                      |                                        |
| 14 | Event Summary:                        |                                        |
|    | points to include talk of chief guest |                                        |
|    | feedback of participants              |                                        |

Annexure I : Attach (Q 12)- Geotagged Photos

NSS Volunteers and Faculty members at the time. Health Checkup Camp