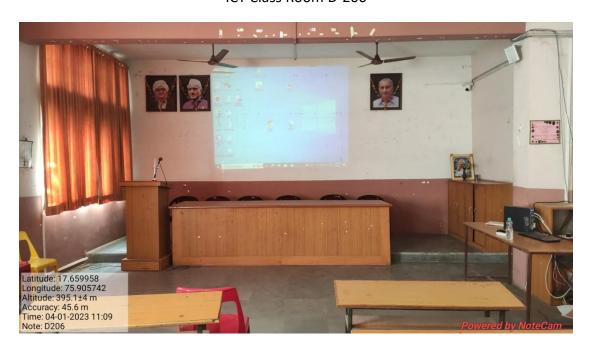

# Sangameshwar College, Solapur

(Autonomous)

# **Physical Facilities**

Geo Tagged Photos

**Projector Class D 107** 



**Projector Class D08** 





#### **Network Resource Centre**



## LIBRARY NOTICE BOARD



## **PG Reading Room**





**PG Reading Room** 



**PG Reading Room for Girls** 





**Home Issue Section** 



**Braille Section** 

## College Library CCTV



## **Library Boys Reading Room**





## LIBRARY PERIODICAL SECTION



## **College Library**





**Girls Reading Room** 





E-Resources

## **College Entrance**



#### Generator



Parking for staff



## Parking for staff





## Ramp for Divyang



## **Computer Department Poarch**



## Computer Department Poarch (No Plastic Zone)



#### ICT Class Room D-206



ICT Class Room D-107



ICT Class Room D-106



#### ICT Class Room D-106



ICT Class Room D-108



#### ICT Class Room C-101



ICT Class Room C-101



Water Supply

Latitude: 17.659908
Longitude: 75.90577
Elevation: 474.83±6 m
Accuracy: 15.2 m
Accuracy: 15.2 m
Accuracy: 15.2 m
Canada Supply

Revised to Note Cam

## Solar Panels



#### **Solar Panels**



Solar Panels



#### **Botanical Garden**



Botanical Garden Water Tank



#### **Botanical Garden**



**Botanical Garden** 



## Vermicompost Unit



**Ladies Corner** 



#### **Ladies Corner**



## **Ladies Corner**



#### **Ladies Corner**



#### **Network Resources Centre**