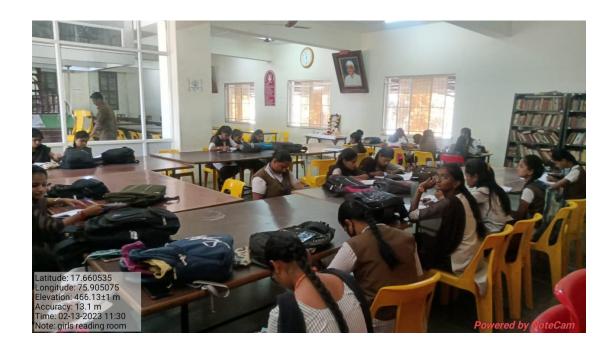

# Sangameshwar College, Solapur

(Autonomous)

# **Physical Facilities**

Geo Tagged Photos

**Projector Class D 107** 



**Projector Class D08** 





#### **Network Resource Centre**



## LIBRARY NOTICE BOARD



## **PG Reading Room**





**PG Reading Room** 



**PG Reading Room for Girls** 





**Home Issue Section** 



**Braille Section** 

## College Library CCTV



## **Library Boys Reading Room**





## LIBRARY PERIODICAL SECTION



## **College Library**





**Girls Reading Room** 





E-Resources

## **College Entrance**



#### Generator



Parking for staff



## Parking for staff





## Ramp for Divyang



## **Computer Department Poarch**



## Computer Department Poarch (No Plastic Zone)



#### ICT Class Room D-206



ICT Class Room D-107



ICT Class Room D-106



#### ICT Class Room D-106



ICT Class Room D-108



#### ICT Class Room C-101



ICT Class Room C-101



Water Supply

Latitude: 17.659908
Longitude: 75.90577
Elevation: 474.83±6 m
Accuracy: 15.2 m
Accuracy: 15.2 m
Accuracy: 15.2 m
Canada Supply

Revised to Note Cam

## Solar Panels



#### **Solar Panels**



Solar Panels



#### **Botanical Garden**



Botanical Garden Water Tank



#### **Botanical Garden**



**Botanical Garden** 



## Vermicompost Unit



**Ladies Corner** 



#### **Ladies