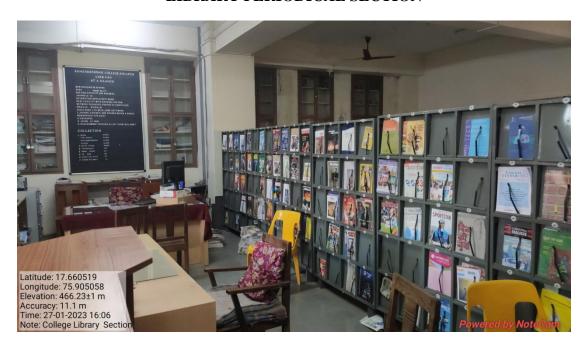

# Sangameshwar College, Solapur

(Autonomous)

# **Physical Facilities**

Geo Tagged Photos

**Projector Class D 107** 



**Projector Class D08** 





#### **Network Resource Centre**



## LIBRARY NOTICE BOARD



## **PG Reading Room**





**PG Reading Room** 



**PG Reading Room for Girls** 





**Home Issue Section** 



**Braille Section** 

## College Library CCTV



## **Library Boys Reading Room**





## LIBRARY PERIODICAL SECTION



## **College Library**





**Girls Reading Room** 





E-Resources

## **College Entrance**



#### Generator



Parking for staff



## Parking for staff





## Ramp for Divyang



## **Computer Department Poarch**



## Computer Department Poarch (No Plastic Zone)



#### ICT Class Room D-206



ICT Class Room D-107



ICT Class Room D-106



#### ICT Class Room D-106



ICT Class Room D-108



#### ICT Class Room C-101



ICT Class Room C-101



Water Supply

Latitude: 17.659908
Longitude: 75.90577
Elevation: 474.83±6 m
Accuracy: 15.2 m
Accuracy: 15.2 m
Accuracy: 15.2 m
Canada Supply

Revised to Note Cam

## Solar Panels



#### **Solar Panels**



Solar Panels



#### **Botanical Garden**



Botanical Garden Water Tank



#### **Botanical Garden**



**Botanical Garden** 



## Ve