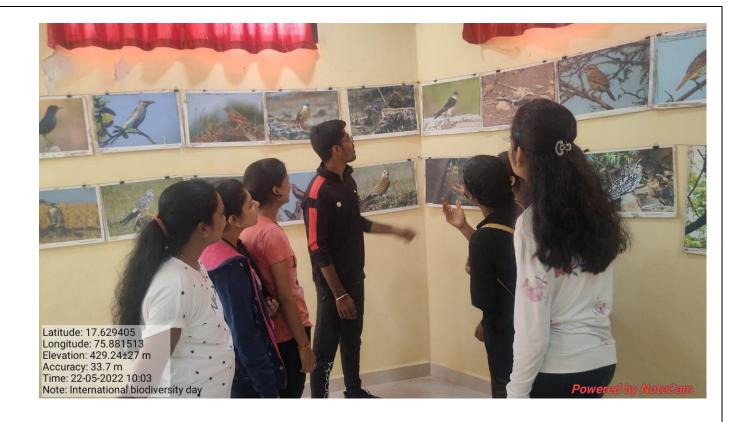

#### **Activity Report**

| 1   | Field Work                                | Bird Watching                                    |  |
|-----|-------------------------------------------|--------------------------------------------------|--|
| 2   | Level of organisation : Local/University/ | Local                                            |  |
|     | State /National/ International            |                                                  |  |
| 3   | Date & Time                               | 22/05/2022                                       |  |
|     |                                           | 22/03/2022                                       |  |
| 4   | Resource Person (details)                 |                                                  |  |
| 5   | Venue / Online platform (Link of online   | Sidheshwar Van Vihar                             |  |
|     | Platform)                                 |                                                  |  |
| 6   | Organized for ( students / faculty/ all)  | Solapur Forest Department                        |  |
| 7   | Objectives                                | 1.To create awareness about International        |  |
|     |                                           | Biodiversity Day and environment                 |  |
| 8   | No. of Participants                       | 11                                               |  |
|     | Faculty:                                  | Faulty: 03                                       |  |
|     | Students:                                 | Students:08                                      |  |
| 9   | Event Coordinator                         | Dr.M.D.Sangepag                                  |  |
| 10  | Supporting Staff                          | Dr.U.M Jamadar                                   |  |
|     |                                           | Mr.S.S.Jadhav                                    |  |
| 11  | Outcomes                                  | 1.Created awareness about biodiversity           |  |
|     | (minimum 2)                               | 2. They understand the importance of maintain    |  |
|     | (                                         | the biodiversity.                                |  |
| 12  | External Agency Associated                |                                                  |  |
| 12  | (If any)                                  |                                                  |  |
| 13  | Proofs Attached                           | Images,                                          |  |
|     | (provide images)                          |                                                  |  |
| 14  |                                           | hing visited to Sidheshwar Van Vihar Solapur.    |  |
| • • |                                           | observed various types of plants and animals and |  |
|     | undurstud the importance og biodiversity  | cost. To various types of plants and animals and |  |
|     | points to include talk of chief guest     |                                                  |  |
|     | points to include tank of circl guest     |                                                  |  |

Annexure I: Attach (Q 12)- Geotagged Photos

Annexure II: Certificate copy if issued.