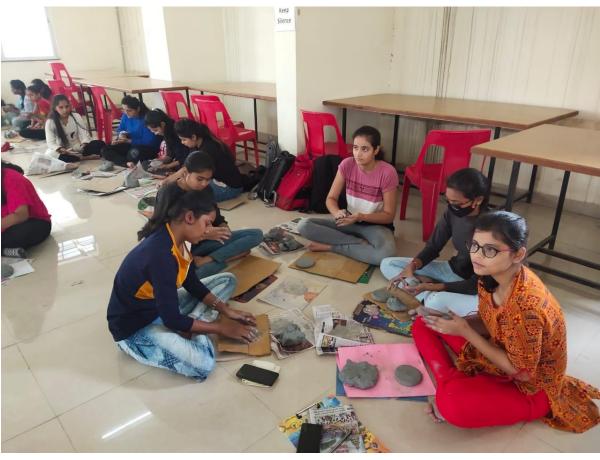

# **Activity Report**

| 1     | Workshop on                         | Ecofriendly Ganesha making                                                                                                                   |
|-------|-------------------------------------|----------------------------------------------------------------------------------------------------------------------------------------------|
| 2     | Date & Time                         | Date: 25th Aug 2022. Time: 10:00 am                                                                                                          |
| 3     | Resource Person                     | Mr. Ashish Mashale<br>Karmayogi Appasaheb Chitrakala Mahavidyalaya,<br>Solapur                                                               |
| 4     | Venue                               | Departmental Library                                                                                                                         |
| 5     | Organized for                       | BCA,MSc                                                                                                                                      |
| 6     | Objectives                          | <ul> <li>Participants will enhance their crafting skills.</li> <li>Participants will be able to make ganesha idol.</li> </ul>                |
| 7     | No. of Students Participated        | 44                                                                                                                                           |
| 8     | Event Co-ordinator                  | Ms. Rekha Patil                                                                                                                              |
| 9     | Supporting Staff                    | Mrs. Asha Gavhane, Mrs Suman Sai                                                                                                             |
| 10    | Outcomes                            | <ul> <li>Participants made their own eco-friendly ganesha idol.</li> <li>Participants can arrange the workshops on ganesh making.</li> </ul> |
| 11    | External Agency Associated (If any) | NA                                                                                                                                           |
| 12    | Proof Attached                      | 1.Notice 2.Attendance 3.Feedback 4.Photos                                                                                                    |
| 13    | Event Summary                       | I                                                                                                                                            |
| The I | CA department enganized a viv       | orkshon on "Eco-Friendly Ganesha making" Mr Rukka                                                                                            |

The BCA department organized a workshop on **"Eco-Friendly Ganesha making**". Mr. Bukka B.S. welcomed the resource person and participants of the workshop. Resource person gave a demo to students to make eco-friendly Ganesha idol.

Mr. Bukka B.S. gave the introduction of a Speaker. Mrs Hundekari R.V proposed a vote of thanks.