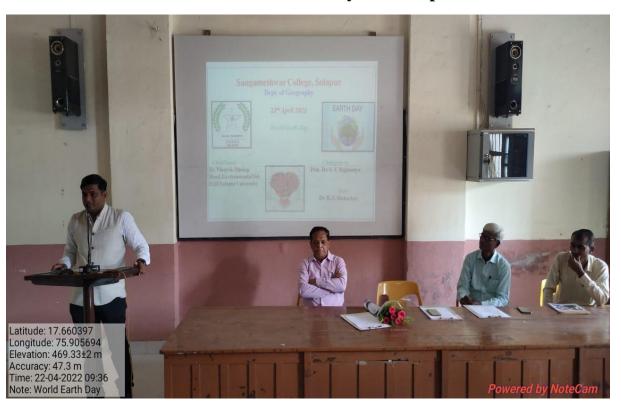

impact of environment.                |  |
| 12 | External Agency Associated (If any)                                      |                                                                                                                    |  |
| 13 | Proofs Attached (provide images)                                         | Images,                                                                                                            |  |
| 14 |                                                                          |                                                                                                                    |  |

Annexure I : Attach (Q 12)- Geotagged Photos

Annexure II: Certificate copy if issued.

## **World Earth Day**

#### Chief Guest: Dr. Vinayak Dhulap





### Department of Geography

#### **Activity Report**

| 1   | Field Work                                | Bird Watching                                    |  |
|-----|-------------------------------------------|--------------------------------------------------|--|
| 2   | Level of organisation : Local/University/ | Local                                            |  |
|     | State /National/ International            |                                                  |  |
| 3   | Date & Time                               | 22/05/2022                                       |  |
|     |                                           | 22/03/2022                                       |  |
| 4   | Resource Person (details)                 |                                                  |  |