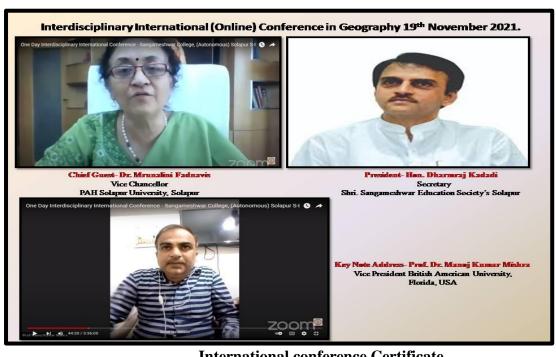

#### **Activity Report**

| 1  | Webinar/Conference/Workshop Topic / Title                                | World Earth Day                                                                                                    |  |
|----|--------------------------------------------------------------------------|--------------------------------------------------------------------------------------------------------------------|--|
| 2  | Level of organisation : Local/University/ State /National/ International | Local                                                                                                              |  |
| 3  | Date & Time                                                              | 22/04/2022                                                                                                         |  |
| 4  | Resource Person (details)                                                | Dr. Vinayak Dhulap<br>(Head, Dept of Earth Science, PAH<br>Solapur University, Solapur)                            |  |
| 5  | Venue / Online platform (Link of online Platform)                        | Sangameshwar College, Solapur                                                                                      |  |
| 6  | Organized for ( students / faculty/ all)                                 | All                                                                                                                |  |
| 7  | Objectives                                                               | <ol> <li>To introduce the importance of World Earth Day.</li> <li>To explain the impact of environment.</li> </ol> |  |
| 8  | No. of Participants                                                      | 150                                                                                                                |  |
|    | Faculty:                                                                 | Faulty: 07                                                                                                         |  |
|    | Students:                                                                | Students:143                                                                                                       |  |
| 9  | Event Coordinator                                                        | Dr. R. J. Moharkar                                                                                                 |  |
| 10 | Supporting Staff                                                         | Dr. S. S. Maske<br>Dr. M. D. Sangepag                                                                              |  |
| 11 | Outcomes (minimum 2)                                                     | Given information about the importance of World Earth Day.     Explained the impact of environment.                |  |
| 12 | External Agency Associated (If any)                                      |                                                                                                                    |  |
| 13 | Proofs Attached (provide images)                                         | Images,                                                                                                            |  |
| 14 |                                                                          |                                                                                                                    |  |

## **World Earth Day**

#### Chief Guest: Dr. Vinayak Dhulap