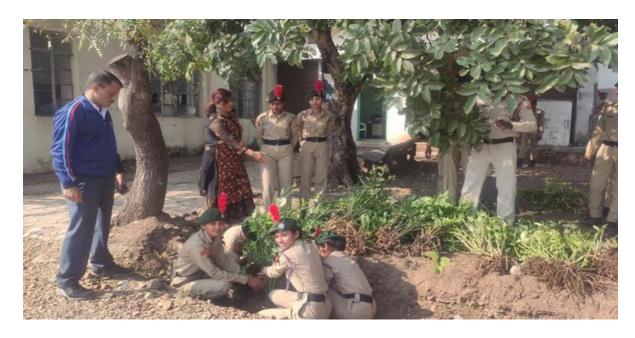

#### Tree Plantation A/P Wagholi Tal. Mohol, Dis. Solapur

Tree Plantation A/P Wagholi Tal. Mohol, Dis. Solapur