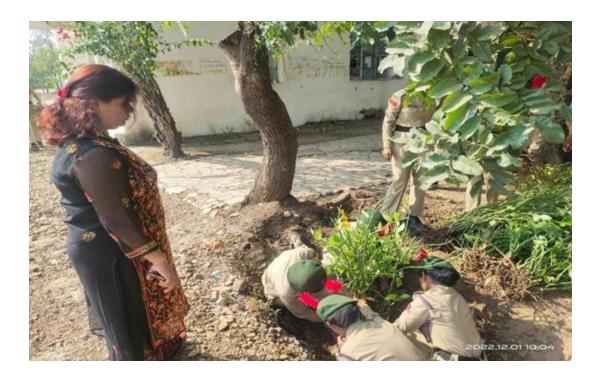

### **Activity Report**

| 1  | Webinar/Conference/Workshop Topic / Title                                                | Tree Plantation                      |  |  |
|----|------------------------------------------------------------------------------------------|--------------------------------------|--|--|
| 2  | Level of organisation : Local/University/ State /National/<br>International              | Local                                |  |  |
| 3  | Date & Time                                                                              | 09/03/2022                           |  |  |
| 4  | Resource Person (details)                                                                |                                      |  |  |
| 5  | Venue / Online platform (Link of online Platform)                                        | Wagholi Village Tal. Mohol           |  |  |
| 6  | Organized for ( students / faculty/ all)                                                 | All                                  |  |  |
| 7  | Objectives                                                                               | To create awareness of plantation    |  |  |
| 8  | No. of Participants                                                                      | 44                                   |  |  |
|    | Faculty:                                                                                 | Faulty: 04                           |  |  |
|    | Students:                                                                                | Students:40                          |  |  |
| 9  | Event Coordinator                                                                        | Dr. R. J. Moharkar                   |  |  |
| 10 | Supporting Staff                                                                         | Dr. S. S. Maske                      |  |  |
|    |                                                                                          | Dr. M. D. Sangepag                   |  |  |
| 11 | Outcomes                                                                                 | 1.Created awareness of plantation    |  |  |
|    | (minimum 2)                                                                              | 2. They understand lifestyle of the  |  |  |
|    |                                                                                          | villagers.                           |  |  |
| 12 | External Agency Associated                                                               |                                      |  |  |
|    | (If any)                                                                                 |                                      |  |  |
| 13 | Proofs Attached                                                                          | Images,                              |  |  |
|    | (provide images)                                                                         |                                      |  |  |
| 14 | Event Summary: B A III 43 students and 4 teaching and non teaching staff have visited to |                                      |  |  |
|    | Wagholi Village Tal. Mohol Dist Solapur. The students co                                 | ollected information of physical and |  |  |
|    | socio-cultural phenomena of Wagholi rural area.                                          |                                      |  |  |
|    | points to include talk of chief guest                                                    |                                      |  |  |

#### Tree Plantation A/P Wagholi Tal. Mohol, Dis. Solapur

Tree Plantation A/P Wagholi Tal. Mohol, Dis. Solapur