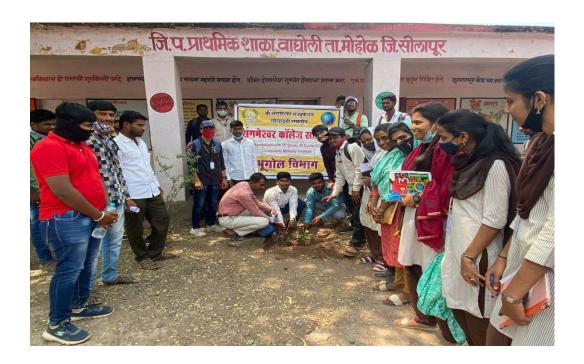

#### Tree Plantation A/P Wagholi Tal. Mohol, Dis. Solapur

Tree Plantation A/P Wagholi Tal. Mohol, Dis. Solapur

| 13 | Event Summary: ( points to include talk of chi | ef guest |  |
|----|------------------------------------------------|----------|--|
|    | ( points to include talk of chi                | ei guest |  |
|    |                                                |          |  |
|    |                                                |          |  |
|    |                                                |          |  |
|    |                                                |          |  |
|    |                                                |          |  |
|    |                                                |          |  |
|    |                                                |          |  |
|    |                                                |          |  |
|    |                                                |          |  |
|    |                                                |          |  |