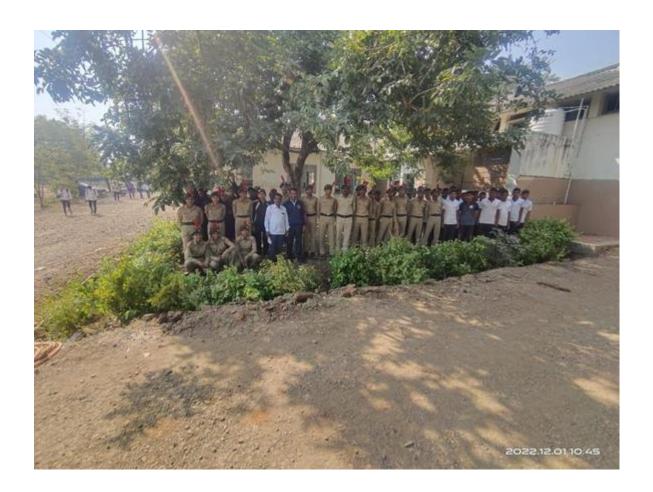

amic

Prof. R.G. Jaybhaye both have discussed about the problems of Environment

,Agriculture and Tourism. Conference concluded by Dr. Debendranath Mishra Pro VC, PAH Solapur University, Solapur

feedback of participants: https://docs.google.com/spreadsheets/d/1tpjQNaltkK8TuTJ-2hS1m0RzGfqzJgosQ6aNqIuVDEw/edit?usp=sharing

Annexure I: Attach (Q 12)- Geotagged Photos

Annexure II: Certificate copy if issued.

#### Inauguration of International conference on Environment, Agriculture, Tourism and **Demography: Problems and Prospects**



**International conference Certificate** 



#### **NCC** Department

### Tree plantation programme by NCC

Date: 07-08-2021

NCC Girls cadets planting flowering plants



#### NCC Girl cadets with planting stocks



NCC Cadets in tree plantation programme