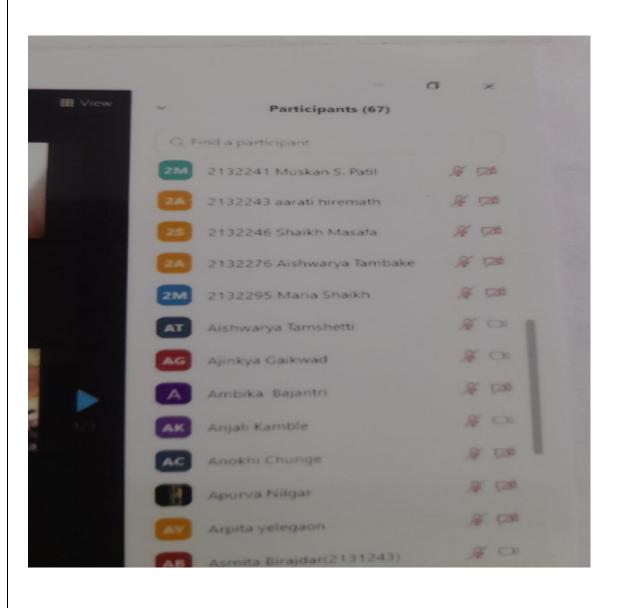

## **Activity Report**

| 1  | Webinar/Conference/Worksho<br>p Topic / Title            | Career in Wildlife                                                                 |
|----|----------------------------------------------------------|------------------------------------------------------------------------------------|
| 2  | Date & Time                                              | 26/05/2022 01:00 pm                                                                |
| 3  | Resource Person (details)                                | Mr. Rithik S.Awate                                                                 |
| 4  | Venue / Online platform<br>(Link of online Platform)     | https://us06web.zoom.us/j/826120344<br>81?pwd=K2dZTkEvcVNCcTg1SjBO<br>MUNIQjhlZz09 |
| 5  | Organized for ( students / faculty/ all)                 | Students                                                                           |
| 6  | Objectives                                               | To introduce the students about carrier opportunities                              |
| 7  | No. of Participants Faculty: Students: Event Coordinator | 03<br>67<br>Dr. BagaleM.B                                                          |
| 9  | Supporting Staff                                         | 3                                                                                  |
| 10 | Outcomes (minimum 2)                                     | Motivate the students Get carrier information                                      |
| 11 | External Agency Associated (If any)                      | Nil                                                                                |
| 12 | Proofs Attached (provide images)                         | <ol> <li>Notice</li> <li>Brochure</li> <li>Attendance Link</li> </ol>              |