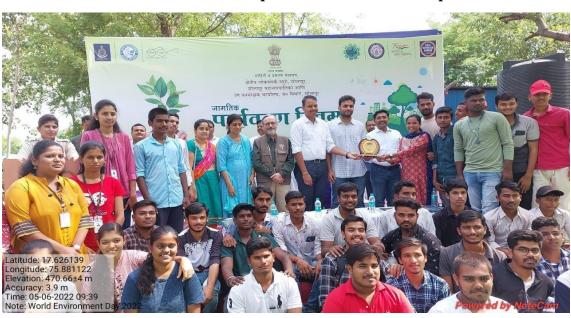

3 | Proofs Attached (provide images)                                                                                                                                            | Images,                                                                                                                          |
| 14 | Event Summary:  points to include talk of chief guest  Mr. G. S. Chopade Office Superintendent, Forest Deputy Conservator of forest, Forest Dept. Solar ball scientifically | * *                                                                                                                              |

Annexure I: Attach (Q 12)- Geotagged Photos

Annexure II: Certificate copy if issued.

#### Workshop on making Seed ball





NCC Students participation in Seed ball workshop







#### Department of BOTANY

#### **Activity Report**

| 1  | Wahinan/Canfaranaa/Warlsahan Tania / Titla                               |                                            |
|----|--------------------------------------------------------------------------|--------------------------------------------|
| 1  | Webinar/Conference/Workshop Topic / Title                                | Exibition of seeds feathers, and medicinal |
|    |                                                                          | plants                                     |
| 2  | I aval of angonization . I appl/I Iniversity/ Ctata                      | Local                                      |
| 2  | Level of organisation : Local/University/ State /National/ International | Local