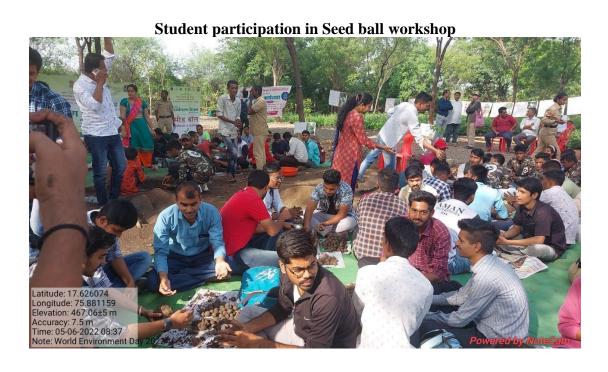

## **Activity Report**

| 1  | Webinar/Conference/Workshop Topic / Title                                                                                                                                   | Seed ball                                                                                                                        |
|----|-----------------------------------------------------------------------------------------------------------------------------------------------------------------------------|----------------------------------------------------------------------------------------------------------------------------------|
| 2  | Level of organisation : Local/University/ State /National/ International                                                                                                    | Local                                                                                                                            |
| 3  | Date & Time                                                                                                                                                                 | 05/06/2022                                                                                                                       |
| 4  | Resource Person (details)                                                                                                                                                   | Mr. G. S. Chopade Office Superintendent, Forest Dept. Solapur Mr. D. M. Patil Deputy Conservator of forest, Forest Dept. Solapur |
| 5  | Venue / Online platform (Link of online Platform)                                                                                                                           | Siddheshwar Van Vihar, Solapur                                                                                                   |
| 6  | Organized for ( students / faculty/ all)                                                                                                                                    | All                                                                                                                              |
| 7  | Objectives                                                                                                                                                                  | 1.To create awareness of plantation<br>2.To developing skills for making of<br>seed ball                                         |
| 8  | No. of Participants                                                                                                                                                         | 118                                                                                                                              |
|    | Faculty:                                                                                                                                                                    | Faulty: 06                                                                                                                       |
|    | Students:                                                                                                                                                                   | Students:112                                                                                                                     |
| 9  | Event Coordinator                                                                                                                                                           | Dr. M. D. Sangepag                                                                                                               |
| 10 | Supporting Staff                                                                                                                                                            | Dr. S. S. Maske<br>Mr. S. S. Jadhav<br>Mrs. D. D. Karale<br>Mr. D. A. Bachhav<br>Mr. Sunil Prachande                             |
| 11 | Outcomes                                                                                                                                                                    | 1.Created awareness of plantation                                                                                                |
|    | (minimum 2)                                                                                                                                                                 | 2.Developed skills for making of seed ball                                                                                       |
| 12 | External Agency Associated (If any)                                                                                                                                         | Forest Department, Solapur                                                                                                       |
| 13 | Proofs Attached (provide images)                                                                                                                                            | Images,                                                                                                                          |
| 14 | Event Summary:  points to include talk of chief guest  Mr. G. S. Chopade Office Superintendent, Forest Deputy Conservator of forest, Forest Dept. Solar ball scientifically | * *                                                                                                                              |

#### Workshop on making Seed ball

NCC Students participation in Seed ball workshop