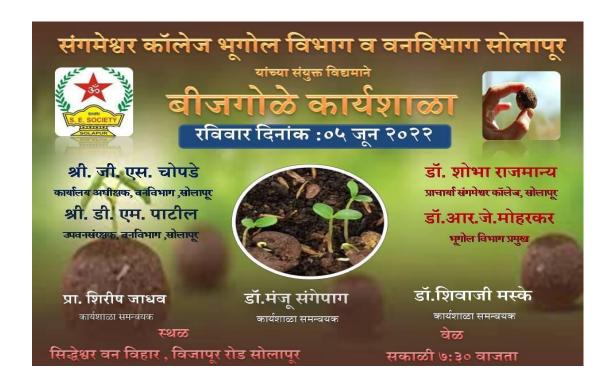

## **Activity Report**

| 1  | Webinar/Conference/Workshop Topic / Title                                                                                                                                   | Seed ball                                                                                                                        |
|----|-----------------------------------------------------------------------------------------------------------------------------------------------------------------------------|----------------------------------------------------------------------------------------------------------------------------------|
| 2  | Level of organisation : Local/University/ State /National/ International                                                                                                    | Local                                                                                                                            |
| 3  | Date & Time                                                                                                                                                                 | 05/06/2022                                                                                                                       |
| 4  | Resource Person (details)                                                                                                                                                   | Mr. G. S. Chopade Office Superintendent, Forest Dept. Solapur Mr. D. M. Patil Deputy Conservator of forest, Forest Dept. Solapur |
| 5  | Venue / Online platform (Link of online Platform)                                                                                                                           | Siddheshwar Van Vihar, Solapur                                                                                                   |
| 6  | Organized for ( students / faculty/ all)                                                                                                                                    | All                                                                                                                              |
| 7  | Objectives                                                                                                                                                                  | 1.To create awareness of plantation<br>2.To developing skills for making of<br>seed ball                                         |
| 8  | No. of Participants                                                                                                                                                         | 118                                                                                                                              |
|    | Faculty:                                                                                                                                                                    | Faulty: 06                                                                                                                       |
|    | Students:                                                                                                                                                                   | Students:112                                                                                                                     |
| 9  | Event Coordinator                                                                                                                                                           | Dr. M. D. Sangepag                                                                                                               |
| 10 | Supporting Staff                                                                                                                                                            | Dr. S. S. Maske<br>Mr. S. S. Jadhav<br>Mrs. D. D. Karale<br>Mr. D. A. Bachhav<br>Mr. Sunil Prachande                             |
| 11 | Outcomes                                                                                                                                                                    | 1.Created awareness of plantation                                                                                                |
|    | (minimum 2)                                                                                                                                                                 | 2.Developed skills for making of seed ball                                                                                       |
| 12 | External Agency Associated (If any)                                                                                                                                         | Forest Department, Solapur                                                                                                       |
| 13 | Proofs Attached (provide images)                                                                                                                                            | Images,                                                                                                                          |
| 14 | Event Summary:  points to include talk of chief guest  Mr. G. S. Chopade Office Superintendent, Forest Deputy Conservator of forest, Forest Dept. Solar ball scientifically | * *                                                                                                                              |

Annexure I: Attach (Q 12)- Geotagged Photos

Annexure II: Certificate copy if issued.