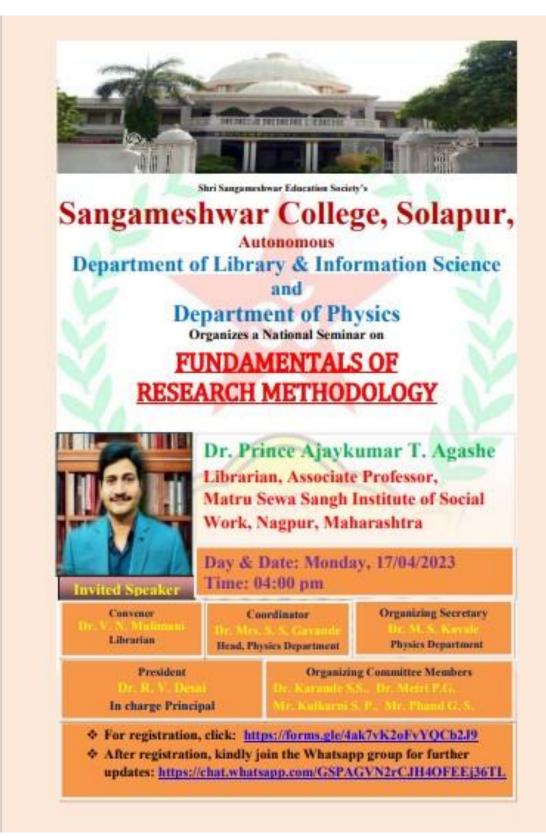

## **Fundamentals of Research Methodology**

| 1 | National Seminar Topic | National Seminar on <b>"Fundamentals of Research</b><br>Methodology"                                                                                                                                                                                                                                                                                                                                                                                          |
|---|------------------------|---------------------------------------------------------------------------------------------------------------------------------------------------------------------------------------------------------------------------------------------------------------------------------------------------------------------------------------------------------------------------------------------------------------------------------------------------------------|
| 2 | Date & Time            | 17/04/2023 & 04:00 pm                                                                                                                                                                                                                                                                                                                                                                                                                                         |
| 3 | Resource Person        | Dr. Prince Ajaykumar T. Agashe,<br>Associate Professor, Matru Seva Sangh Institute of Social<br>Work, Nagpur, (Maharashtra)                                                                                                                                                                                                                                                                                                                                   |
| 4 | Venue                  | Sangameshwar College, Solapur, Autonomous                                                                                                                                                                                                                                                                                                                                                                                                                     |
| 5 | Organized for          | All UG, PG, Research Scholars and Faculty members                                                                                                                                                                                                                                                                                                                                                                                                             |
| 6 | Objectives             | <ol> <li>To equip the participants with an elementary<br/>understanding of the underlying principles of<br/>quantitative and qualitative research methods.</li> <li>Provide students with in-depth training on the conduct<br/>and management of research from inception to<br/>completion using a wide range of techniques.</li> <li>How to develop the research aptitude?</li> <li>How to inculcate research attitude towards original<br/>work?</li> </ol> |
| 7 | No. of Participants    | More than 660                                                                                                                                                                                                                                                                                                                                                                                                                                                 |
| 8 | Event Coordinators     | Coordinator: Dr. Mrs. S. S. Gavande<br>Convener: Dr. V. N. Mulimani,<br>Organizing Secretary: Dr. M. S. Kavale<br>President: Prof. Dr. R. V. Desai,<br>For further details please see attached brochure.                                                                                                                                                                                                                                                      |

#### 1) Invitation letter to the speaker:

2) Image of Programme Brochure: