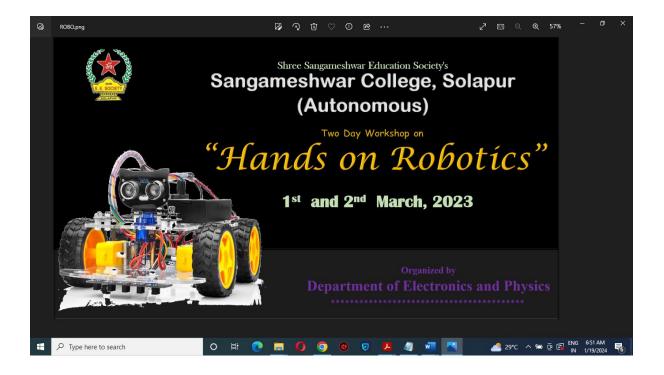

#### List of workshops/seminars conducted during the year

| Sr.<br>No | Name of the Workshop/seminar                                          | Page<br>No |
|-----------|-----------------------------------------------------------------------|------------|
|           | Research Methodology                                                  |            |
| 1         | National Seminar on <b>"Fundamentals of<br/>Research Methodology"</b> | 02         |
| 2         | Seminar on "Research Methodology in<br>Computer Science"              | 13         |
|           | Skill Development                                                     |            |
| 3         | Hands on Robotics                                                     | 22         |
| 4         | National Workshop on Data Analysis using MS-<br>Excel                 | 30         |
|           | Entrepreneurship                                                      |            |
| 5         | Start Up Business                                                     | 32         |
|           | IPR                                                                   |            |
| 6         | National Seminar on <b>"Intellectual Property</b><br><b>Rights"</b>   | 34         |