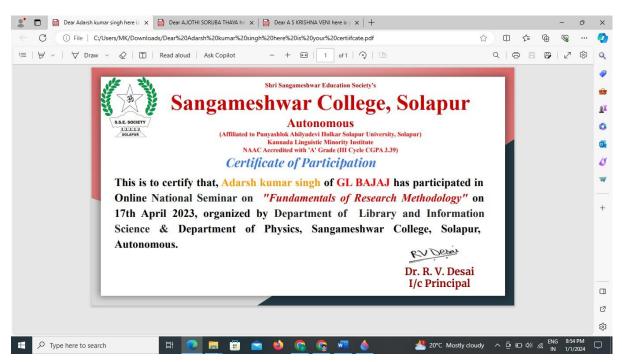

#### 4) Images of distributed Certificates of National Seminar:

5) Feedback from participants: