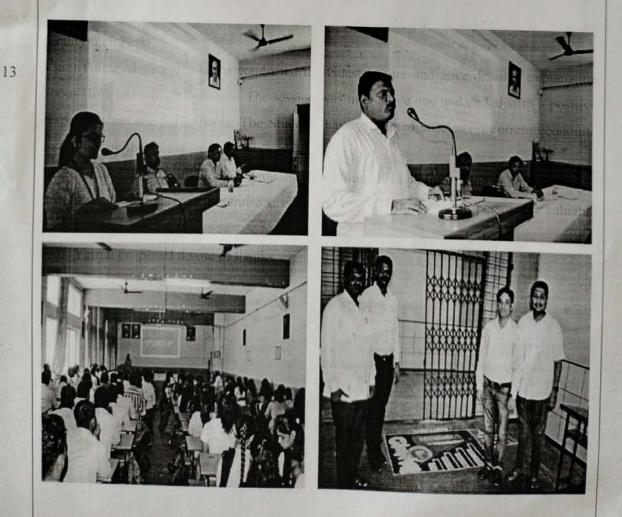

| 13 | Event Summary:                                                                       |
|----|--------------------------------------------------------------------------------------|
|    | The Department of Computer Science had organised a Guest lecture on "Research        |
|    | Methodology in Computer Science" for M.Sc.(CS) I & II year students. Ms. Fariya      |
|    | Sayyad of M.Sc(CS) II year welcomed the guest speaker and Ms. Preeti Shukla          |
|    | M.Sc(CS) II year introduced the guest speaker to students. An informative guest      |
|    | lecture about Research Methodology in Computer Science was hosted by Dr.             |
|    | Sharadkumar M Nimbale Sir. He, as an expert in the field, shared his extensive       |
|    | knowledge with students in Research Methodology. The lecture was a significant       |
|    | learning opportunity, offering students valuable insights into the rapidly evolving  |
|    | world of technology and its applications in Research Methodology. Ms. Aland T.S gave |
|    | a presidential remark.                                                               |
|    | Faculty Coordinator                                                                  |
|    | Prof. Ms. Anyapanawar R.R                                                            |