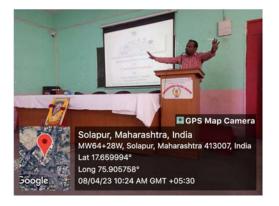

## **Activity Report**

| 1  | Seminar                               | Research Methodology in Computer Science                 |
|----|---------------------------------------|----------------------------------------------------------|
| 2  | Date & Time                           | 8 <sup>th</sup> April 2023, 10:00 am                     |
| 3  | Resource Person                       | Dr. Sharadkumar M Nimbale                                |
| 4  | Venue                                 | D 106                                                    |
| 5  | Organized for                         | M.Sc.(CS) I & II year students.                          |
| 6  | Objectives                            | To provide students with a comprehensive                 |
|    |                                       | understanding of research concepts, methodologies,       |
|    |                                       | data analysis, tools, and emerging trends in computer    |
|    |                                       | science.                                                 |
| 7  | No. of Participants                   | 34                                                       |
| 8  | Event Coordinators                    | Ms. Anyapanawar Rohini Rahul                             |
| 9  | Supporting Staff                      | Non Teaching Staff:                                      |
|    |                                       | 1. Mr Asif Shaikh                                        |
| 10 | Outcomes                              | The guest lecture aims to help students better           |
|    |                                       | understand computer science research, be aware of        |
|    |                                       | ethics, develop practical skills, it encourages applying |
|    |                                       | different methods, using effective literature review     |
|    |                                       | techniques, staying updated on trends, and building      |
|    |                                       | problem-solving skills.                                  |
|    |                                       |                                                          |
| 11 | External Agency Associated            | No                                                       |
|    | (If any)                              |                                                          |
| 12 | Proofs Attached:                      |                                                          |
|    | (Provide Brochure, Geotagged images,) | NOTICE, Attendance, Feedback, Geo Tagged Photos          |
|    | 1) Notice on whatsapp:                |                                                          |
|    | Participants joined this              |                                                          |
|    | Whatsapp group for further            |                                                          |
|    | updates & Broacher                    |                                                          |
|    | 2) Attendance Link: Nil               |                                                          |
|    | 3) Feedback Link: Nil                 |                                                          |
|    | 4) Certificate: Nil                   |                                                          |
|    | 5) Event photographs:                 |                                                          |
|    |                                       |                                                          |

| 13 | Event Summary:                                                                       |
|----|--------------------------------------------------------------------------------------|
|    | The Department of Computer Science had organised a Guest lecture on "Research        |
|    | Methodology in Computer Science" for M.Sc.(CS) I & II year students. Ms. Fariya      |
|    | Sayyad of M.Sc(CS) II year welcomed the guest speaker and Ms. Preeti Shukla          |
|    | M.Sc(CS) II year introduced the guest speaker to students. An informative guest      |
|    | lecture about Research Methodology in Computer Science was hosted by Dr.             |
|    | Sharadkumar M Nimbale Sir. He, as an expert in the field, shared his extensive       |
|    | knowledge with students in Research Methodology. The lecture was a significant       |
|    | learning opportunity, offering students valuable insights into the rapidly evolving  |
|    | world of technology and its applications in Research Methodology. Ms. Aland T.S gave |
|    | a presidential remark.                                                               |
|    | Faculty Coordinator                                                                  |
|    | Prof. Ms. Anyapanawar R.R                                                            |