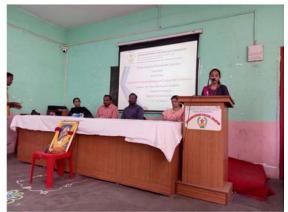

## **Activity Report**

| 1  | Seminar                               | Research Methodology in Computer Science                 |
|----|---------------------------------------|----------------------------------------------------------|
| 2  | Date & Time                           | 8 <sup>th</sup> April 2023, 10:00 am                     |
| 3  | Resource Person                       | Dr. Sharadkumar M Nimbale                                |
| 4  | Venue                                 | D 106                                                    |
| 5  | Organized for                         | M.Sc.(CS) I & II year students.                          |
| 6  | Objectives                            | To provide students with a comprehensive                 |
|    |                                       | understanding of research concepts, methodologies,       |
|    |                                       | data analysis, tools, and emerging trends in computer    |
|    |                                       | science.                                                 |
| 7  | No. of Participants                   | 34                                                       |
| 8  | Event Coordinators                    | Ms. Anyapanawar Rohini Rahul                             |
| 9  | Supporting Staff                      | Non Teaching Staff:                                      |
|    |                                       | 1. Mr Asif Shaikh                                        |
| 10 | Outcomes                              | The guest lecture aims to help students better           |
|    |                                       | understand computer science research, be aware of        |
|    |                                       | ethics, develop practical skills, it encourages applying |
|    |                                       | different methods, using effective literature review     |
|    |                                       | techniques, staying updated on trends, and building      |
|    |                                       | problem-solving skills.                                  |
|    |                                       |                                                          |
| 11 | External Agency Associated            | No                                                       |
|    | (If any)                              |                                                          |
| 12 | Proofs Attached:                      |                                                          |
|    | (Provide Brochure, Geotagged images,) | NOTICE, Attendance, Feedback, Geo Tagged Photos          |
|    | 1) Notice on whatsapp:                |                                                          |
|    | Participants joined this              |                                                          |
|    | Whatsapp group for further            |                                                          |
|    | updates & Broacher                    |                                                          |
|    | 2) Attendance Link: Nil               |                                                          |
|    | 3) Feedback Link: Nil                 |                                                          |
|    | 4) Certificate: Nil                   |                                                          |
|    | 5) Event photographs:                 |                                                          |
|    |                                       |                                                          |

| 13 | Event Summary:                                                                       |
|----|--------------------------------------------------------------------------------------|
|    | The Department of Computer Science had organised a Guest lecture on "Research        |
|    | Methodology in Computer Science" for M.Sc.(CS) I & II year students. Ms. Fariya      |
|    | Sayyad of M.Sc(CS) II year welcomed the guest speaker and Ms. Preeti Shukla          |
|    | M.Sc(CS) II year introduced the guest speaker to students. An informative guest      |
|    | lecture about Research Methodology in Computer Science was hosted by Dr.             |
|    | Sharadkumar M Nimbale Sir. He, as an expert in the field, shared his extensive       |
|    | knowledge with students in Research Methodology. The lecture was a significant       |
|    | learning opportunity, offering students valuable insights into the rapidly evolving  |
|    | world of technology and its applications in Research Methodology. Ms. Aland T.S gave |
|    | a presidential remark.                                                               |
|    | Faculty Coordinator                                                                  |
|    | Prof. Ms. Anyapanawar R.R                                                            |