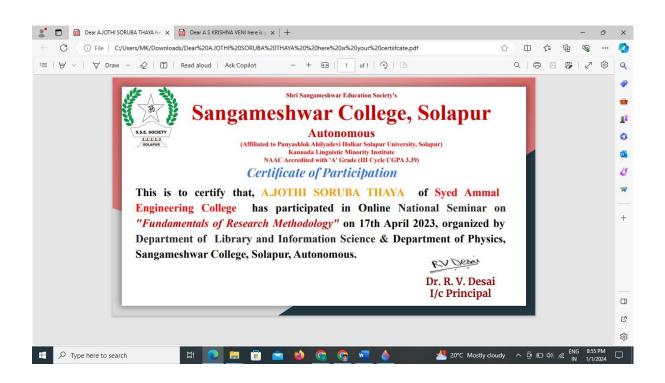

#### 4) Images of distributed Certificates of National Seminar:

5) Feedback from participants: