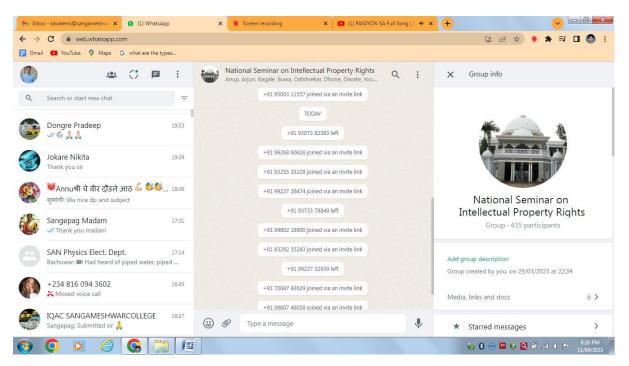

#### 3) Notice through social media:

| 9  | Supporting Staff                                                                                                                                                                                                                                                                                                                               | Dr. P. G. Metri, Dr. S. S. Karande, Mr. Santosh Kulkarni                                                                                                                                                                                                                                                                                                                                                                                                                                                 |
|----|------------------------------------------------------------------------------------------------------------------------------------------------------------------------------------------------------------------------------------------------------------------------------------------------------------------------------------------------|----------------------------------------------------------------------------------------------------------------------------------------------------------------------------------------------------------------------------------------------------------------------------------------------------------------------------------------------------------------------------------------------------------------------------------------------------------------------------------------------------------|
| 10 | Outcomes                                                                                                                                                                                                                                                                                                                                       | <ul> <li>The participants came to know that,</li> <li>1] The ability to select the methods appropriate to research aims and to reach their objectives.</li> <li>2] The limitations of particular research methods.</li> <li>3] How to develop skills in qualitative and quantitative data analysis and presentation.</li> <li>4] How to develop advanced critical thinking skills and enhanced writing skills.</li> </ul>                                                                                |
| 11 | External Agency Associated (If any)                                                                                                                                                                                                                                                                                                            | Nil                                                                                                                                                                                                                                                                                                                                                                                                                                                                                                      |
| 12 | <ul> <li>Proofs Attached:</li> <li>(Provide Brochure,<br/>Geotagged images,)</li> <li>1) Notice on WhatsApp:<br/>Participants joined this<br/>WhatsApp group for<br/>further updates &amp;<br/>Broacher</li> <li>2) Attendance Link: Nil</li> <li>3) Feedback Link: Nil</li> <li>4) Certificate: Nil</li> <li>5) Event photographs:</li> </ul> | <ol> <li>WhatsApp Group Link:         <ul> <li>https://chat.whatsapp.com/GSPAGVN2rCJH4OFEEj36TL</li> <li>Registration Link:                 <ul></ul></li></ul></li></ol>                                                                                                                                                                                                                                                                                                                                |
| 13 | Participants asked many questi<br>quantitative and qualitative<br>traditional approach. He talke<br>frequently to find universal<br>dominant methodology in the<br>steps like observation and the                                                                                                                                              | ed valuable insights in the area research methodology.<br>Ions. The speaker has divided the research methodology into<br>research. He discussed these things by considering the<br>d that; it uses precise numerical measurements. Its goal is<br>laws used to make predictions about future events. The<br>natural sciences is called the scientific method. It comprises<br>e formulation of a hypothesis. Further steps are to test the<br>nent, to compare the measurements to the expected results, |