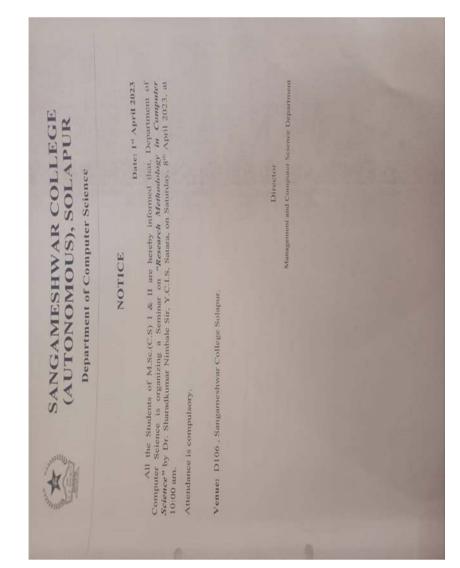

## **Activity Report**

| 1  | Seminar                               | Research Methodology in Computer Science                 |
|----|---------------------------------------|----------------------------------------------------------|
| 2  | Date & Time                           | 8 <sup>th</sup> April 2023, 10:00 am                     |
| 3  | Resource Person                       | Dr. Sharadkumar M Nimbale                                |
| 4  | Venue                                 | D 106                                                    |
| 5  | Organized for                         | M.Sc.(CS) I & II year students.                          |
| 6  | Objectives                            | To provide students with a comprehensive                 |
|    |                                       | understanding of research concepts, methodologies,       |
|    |                                       | data analysis, tools, and emerging trends in computer    |
|    |                                       | science.                                                 |
| 7  | No. of Participants                   | 34                                                       |
| 8  | Event Coordinators                    | Ms. Anyapanawar Rohini Rahul                             |
| 9  | Supporting Staff                      | Non Teaching Staff:                                      |
|    |                                       | 1. Mr Asif Shaikh                                        |
| 10 | Outcomes                              | The guest lecture aims to help students better           |
|    |                                       | understand computer science research, be aware of        |
|    |                                       | ethics, develop practical skills, it encourages applying |
|    |                                       | different methods, using effective literature review     |
|    |                                       | techniques, staying updated on trends, and building      |
|    |                                       | problem-solving skills.                                  |
|    |                                       |                                                          |
| 11 | External Agency Associated            | No                                                       |
|    | (If any)                              |                                                          |
| 12 | Proofs Attached:                      |                                                          |
|    | (Provide Brochure, Geotagged images,) | NOTICE, Attendance, Feedback, Geo Tagged Photos          |
|    | 1) Notice on whatsapp:                |                                                          |
|    | Participants joined this              |                                                          |
|    | Whatsapp group for further            |                                                          |
|    | updates & Broacher                    |                                                          |
|    | 2) Attendance Link: Nil               |                                                          |
|    | 3) Feedback Link: Nil                 |                                                          |
|    | 4) Certificate: Nil                   |                                                          |
|    | 5) Event photographs:                 |                                                          |
|    |                                       |                                                          |

## Notice