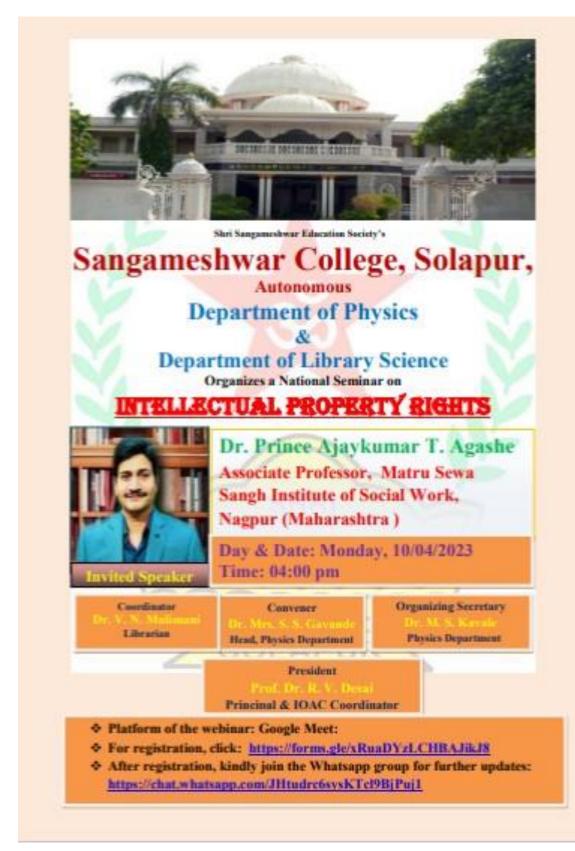

## **Fundamentals of Research Methodology**

| 1 | National Seminar Topic | National Seminar on <b>"Fundamentals of Research</b><br>Methodology"                                                                                                                                                                                                                                                                                                                                                                                          |
|---|------------------------|---------------------------------------------------------------------------------------------------------------------------------------------------------------------------------------------------------------------------------------------------------------------------------------------------------------------------------------------------------------------------------------------------------------------------------------------------------------|
| 2 | Date & Time            | 17/04/2023 & 04:00 pm                                                                                                                                                                                                                                                                                                                                                                                                                                         |
| 3 | Resource Person        | Dr. Prince Ajaykumar T. Agashe,<br>Associate Professor, Matru Seva Sangh Institute of Social<br>Work, Nagpur, (Maharashtra)                                                                                                                                                                                                                                                                                                                                   |
| 4 | Venue                  | Sangameshwar College, Solapur, Autonomous                                                                                                                                                                                                                                                                                                                                                                                                                     |
| 5 | Organized for          | All UG, PG, Research Scholars and Faculty members                                                                                                                                                                                                                                                                                                                                                                                                             |
| 6 | Objectives             | <ol> <li>To equip the participants with an elementary<br/>understanding of the underlying principles of<br/>quantitative and qualitative research methods.</li> <li>Provide students with in-depth training on the conduct<br/>and management of research from inception to<br/>completion using a wide range of techniques.</li> <li>How to develop the research aptitude?</li> <li>How to inculcate research attitude towards original<br/>work?</li> </ol> |
| 7 | No. of Participants    | More than 660                                                                                                                                                                                                                                                                                                                                                                                                                                                 |
| 8 | Event Coordinators     | Coordinator: Dr. Mrs. S. S. Gavande<br>Convener: Dr. V. N. Mulimani,<br>Organizing Secretary: Dr. M. S. Kavale<br>President: Prof. Dr. R. V. Desai,<br>For further details please see attached brochure.                                                                                                                                                                                                                                                      |

#### 1) Invitation letter to the speaker:

2) Image of Programme Brochure: