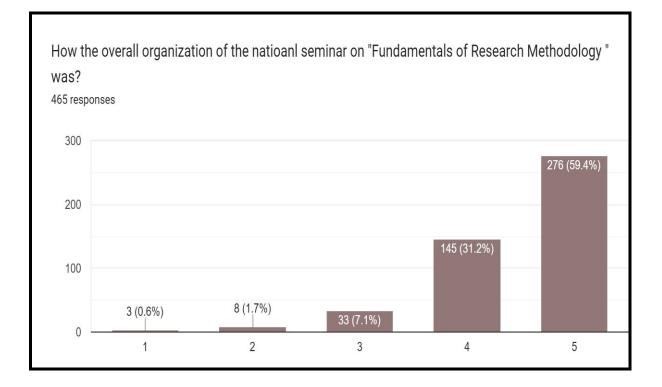

## **Fundamentals of Research Methodology**

| 1 | National Seminar Topic | National Seminar on <b>"Fundamentals of Research</b><br>Methodology"                                                                                                                                                                                                                                                                                                                                                                                          |
|---|------------------------|---------------------------------------------------------------------------------------------------------------------------------------------------------------------------------------------------------------------------------------------------------------------------------------------------------------------------------------------------------------------------------------------------------------------------------------------------------------|
| 2 | Date & Time            | 17/04/2023 & 04:00 pm                                                                                                                                                                                                                                                                                                                                                                                                                                         |
| 3 | Resource Person        | Dr. Prince Ajaykumar T. Agashe,<br>Associate Professor, Matru Seva Sangh Institute of Social<br>Work, Nagpur, (Maharashtra)                                                                                                                                                                                                                                                                                                                                   |
| 4 | Venue                  | Sangameshwar College, Solapur, Autonomous                                                                                                                                                                                                                                                                                                                                                                                                                     |
| 5 | Organized for          | All UG, PG, Research Scholars and Faculty members                                                                                                                                                                                                                                                                                                                                                                                                             |
| 6 | Objectives             | <ol> <li>To equip the participants with an elementary<br/>understanding of the underlying principles of<br/>quantitative and qualitative research methods.</li> <li>Provide students with in-depth training on the conduct<br/>and management of research from inception to<br/>completion using a wide range of techniques.</li> <li>How to develop the research aptitude?</li> <li>How to inculcate research attitude towards original<br/>work?</li> </ol> |
| 7 | No. of Participants    | More than 660                                                                                                                                                                                                                                                                                                                                                                                                                                                 |
| 8 | Event Coordinators     | Coordinator: Dr. Mrs. S. S. Gavande<br>Convener: Dr. V. N. Mulimani,<br>Organizing Secretary: Dr. M. S. Kavale<br>President: Prof. Dr. R. V. Desai,<br>For further details please see attached brochure.                                                                                                                                                                                                                                                      |

| 9  | Supporting Staff                                                                                                                                                                                                                                                                                                                               | Dr. P. G. Metri, Dr. S. S. Karande, Mr. Santosh Kulkarni                                                                                                                                                                                                                                                                                                                                                                                                                                                 |
|----|------------------------------------------------------------------------------------------------------------------------------------------------------------------------------------------------------------------------------------------------------------------------------------------------------------------------------------------------|----------------------------------------------------------------------------------------------------------------------------------------------------------------------------------------------------------------------------------------------------------------------------------------------------------------------------------------------------------------------------------------------------------------------------------------------------------------------------------------------------------|
| 10 | Outcomes                                                                                                                                                                                                                                                                                                                                       | <ul> <li>The participants came to know that,</li> <li>1] The ability to select the methods appropriate to research aims and to reach their objectives.</li> <li>2] The limitations of particular research methods.</li> <li>3] How to develop skills in qualitative and quantitative data analysis and presentation.</li> <li>4] How to develop advanced critical thinking skills and enhanced writing skills.</li> </ul>                                                                                |
| 11 | External Agency Associated (If any)                                                                                                                                                                                                                                                                                                            | Nil                                                                                                                                                                                                                                                                                                                                                                                                                                                                                                      |
| 12 | <ul> <li>Proofs Attached:</li> <li>(Provide Brochure,<br/>Geotagged images,)</li> <li>1) Notice on WhatsApp:<br/>Participants joined this<br/>WhatsApp group for<br/>further updates &amp;<br/>Broacher</li> <li>2) Attendance Link: Nil</li> <li>3) Feedback Link: Nil</li> <li>4) Certificate: Nil</li> <li>5) Event photographs:</li> </ul> | <ol> <li>WhatsApp Group Link:         <ul> <li>https://chat.whatsapp.com/GSPAGVN2rCJH4OFEEj36TL</li> <li>Registration Link:                 <ul></ul></li></ul></li></ol>                                                                                                                                                                                                                                                                                                                                |
| 13 | Participants asked many questi<br>quantitative and qualitative<br>traditional approach. He talke<br>frequently to find universal<br>dominant methodology in the<br>steps like observation and the                                                                                                                                              | ed valuable insights in the area research methodology.<br>Ions. The speaker has divided the research methodology into<br>research. He discussed these things by considering the<br>d that; it uses precise numerical measurements. Its goal is<br>laws used to make predictions about future events. The<br>natural sciences is called the scientific method. It comprises<br>e formulation of a hypothesis. Further steps are to test the<br>nent, to compare the measurements to the expected results, |