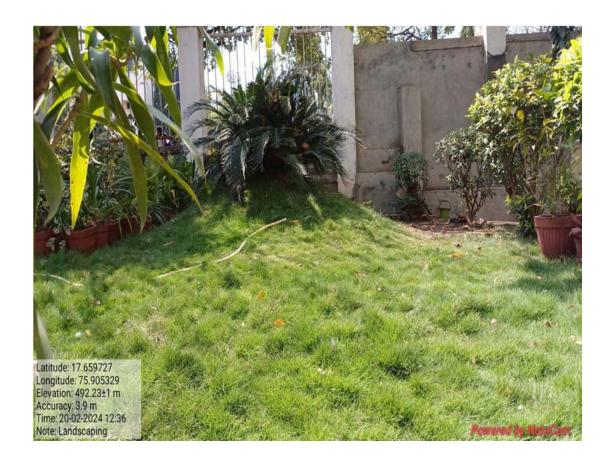

o Tagged Photos**

**Ladies Corner with Secured Seating Arrangement** 







**Separate Parking Facility for Girls** 



Separate seating arrangement for girls in Library

Latitude: 17.660571
Longitude: 75.90511
Elevation: 488.8321 m
Accuracy: 12.4 m
Time: 08-02-2024 10:04
Note: Saperate seeting for girls

#### **CCTV Surveillance**





**Roof top Solar Panels** 

#### Facilities for alternate sources of energy and energy conservation Geo Tagged Photos



#### Kirloskar Green Power Generator



#### **Geo Tagged Photos**

#### **Dustbins for waste collection – College Premises**



## Vermicompost preparation from garden waste



#### Water Conservation Facilities Geo Tagged Photos

**Rain Water Harvesting** 







#### Greening the campus

#### **Geo Tagged Photos**

#### Landscaping







#### **Parking Restriction**





#### Geo Tagged Photos Ramps for Easy Access to Divyangjan



Parking for Divyangjan



#### **Braille Learning Material section**