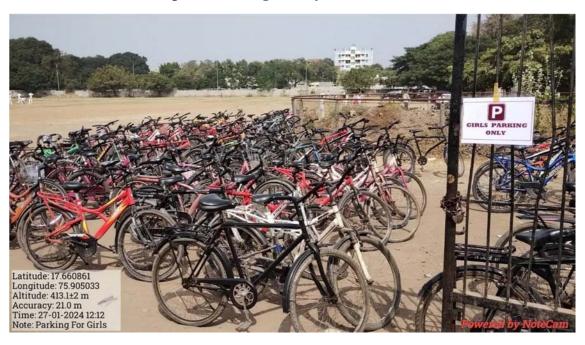

#### **Geo Tagged Photos**

**Ladies Corner with Secured Seating Arrangement** 

**Separate Parking Facility for Girls** 

Separate seating arrangement for girls in Library

Latitude: 17.660571
Longitude: 75.90511
Elevation: 488.8321 m
Accuracy: 12.4 m
Time: 08-02-2024 10:04
Note: Saperate seeting for girls