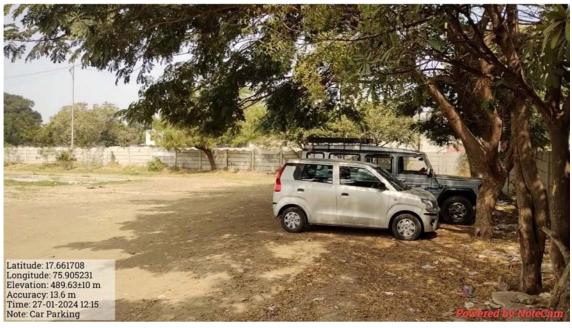

h Secured Seating Arrangement** 







**Separate Parking Facility for Girls** 



Separate seating arrangement for girls in Library

Latitude: 17.660571
Longitude: 75.90511
Elevation: 488.8321 m
Accuracy: 12.4 m
Time: 08-02-2024 10:04
Note: Saperate seeting for girls

#### **CCTV Surveillance**





**Roof top Solar Panels** 

#### Facilities for alternate sources of energy and energy conservation Geo Tagged Photos



#### Kirloskar Green Power Generator



#### **Geo Tagged Photos**

#### **Dustbins for waste collection – College Premises**



## Vermicompost preparation from garden waste



#### Water Conservation Facilities Geo Tagged Photos

**Rain Water Harvesting** 







#### Greening the campus

#### **Geo Tagged Photos**

#### Landscaping







#### **Parking Restriction**





#### Geo Tagged Photos Ramps for Easy Access to Divyangjan



Parking for Divyangjan



#### **Braille Learning Material section**