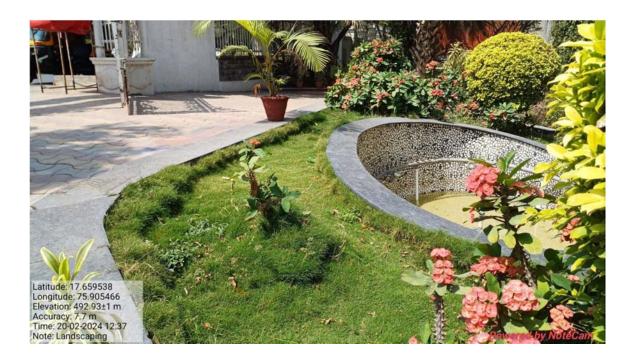

gged Photos**

**Ladies Corner with Secured Seating Arrangement** 







**Separate Parking Facility for Girls** 



Separate seating arrangement for girls in Library

Latitude: 17.660571
Longitude: 75.90511
Elevation: 488.8321 m
Accuracy: 12.4 m
Time: 08-02-2024 10:04
Note: Saperate seeting for girls

#### **CCTV Surveillance**





**Roof top Solar Panels** 

#### Facilities for alternate sources of energy and energy conservation Geo Tagged Photos



#### Kirloskar Green Power Generator



#### **Geo Tagged Photos**

#### **Dustbins for waste collection – College Premises**



## Vermicompost preparation from garden waste



#### Water Conservation Facilities Geo Tagged Photos

**Rain Water Harvesting** 







#### Greening the campus

#### **Geo Tagged Photos**

#### Landscaping







#### **Parking Restriction**





#### Geo Tagged Photos Ramps for Easy Access to Divyangjan



Parking for Divyangjan



#### **Braille Learning Material section**