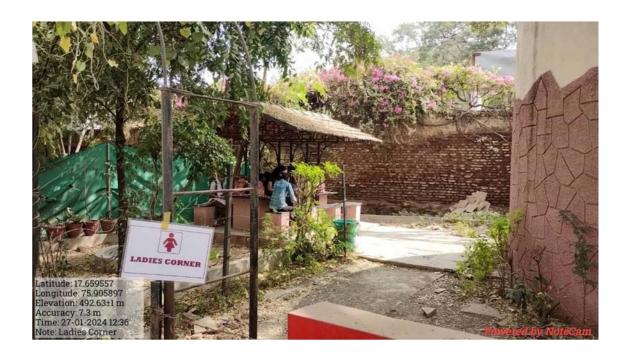

#### **Geo Tagged Photos**

**Ladies Corner with Secured Seating Arrangement** 

**Separate Parking Facility for Girls** 

Separate seating arrangement for girls in Library

Latitude: 17.660571
Longitude: 75.90511
Elevation: 488.8321 m
Accuracy: 12.4 m
Time: 08-02-2024 10:04
Note: Saperate seeting for girls