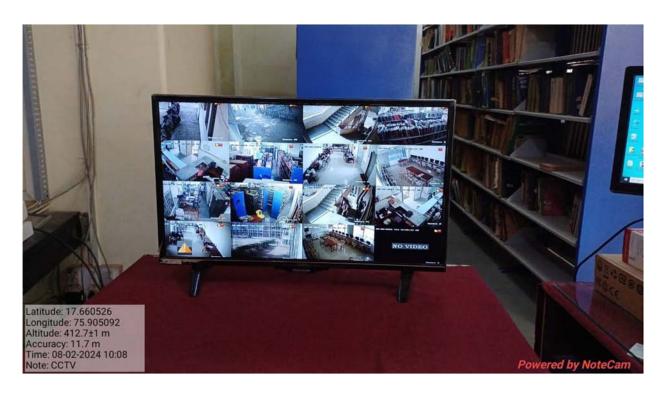

*



## Gymkhana



## **Library Building**



#### **Chemistry Laboratory**





#### **IQAC OFFICE**



#### **Class Room**



## **C-Building**



D-Building

Latitude: 17.660234
Longitude: 75.905291
Elevation: 488.93±2 m
Accuracy: 7.9 m
Accuracy: 7.0 m
Accuracy: 7.0 m
Accuracy: 7.0 m
Accuracy: 7.0 m
Acc

#### **B-1 SMART BOARD WITH LAN FACILITIES**



#### D-04 PROJECTOR WITH LAN FACILITIES



#### BCA DEPARTMENT PROJECTOR WITH LAN FACILITIES



#### **Geo Tagged Photos**

**Ladies Corner with Secured Seating Arrangement** 







**Separate Parking Facility for Girls** 



Separate seating arrangement for girls in Library

Latitude: 17.660571
Longitude: 75.90511
Elevation: 488.8321 m
Accuracy: 12.4 m
Time: 08-02-2024 10:04
Note: Saperate seeting for girls

#### **CCTV Surveillance**





**Roof top Solar Panels** 

#### Facilities for alternate sources of energy and energy conservation Geo Tagged Photos



#### Kirloskar Green Power Generator



#### **Geo Tagged Photos**

#### **Dustbins for waste collection – College Premises**



## Vermicompost preparation from garden waste



#### Water Conservation Facilities Geo Tagged Photos

**Rain Water Harvesting** 







#### Greening the campus

#### **Geo Tagged Photos**

#### Landscaping







#### **Parking Restriction**





#### Geo Tagged Photos Ramps for Easy Access to Divyangjan



Parking for Divyangjan



#### **Braille Learning Material section**