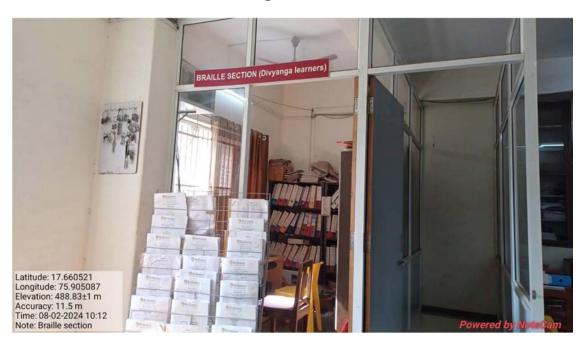

Latitude: 17.660571
Longitude: 75.90511
Elevation: 488.8321 m
Accuracy: 12.4 m
Time: 08-02-2024 10:04
Note: Saperate seeting for girls

#### **CCTV Surveillance**





**Roof top Solar Panels** 

#### Facilities for alternate sources of energy and energy conservation Geo Tagged Photos



#### Kirloskar Green Power Generator



#### **Geo Tagged Photos**

#### **Dustbins for waste collection – College Premises**



## Vermicompost preparation from garden waste



#### Water Conservation Facilities Geo Tagged Photos

**Rain Water Harvesting** 







#### Greening the campus

#### **Geo Tagged Photos**

#### Landscaping







#### **Parking Restriction**





#### Geo Tagged Photos Ramps for Easy Access to Divyangjan



Parking for Divyangjan



#### **Braille Learning Material section**