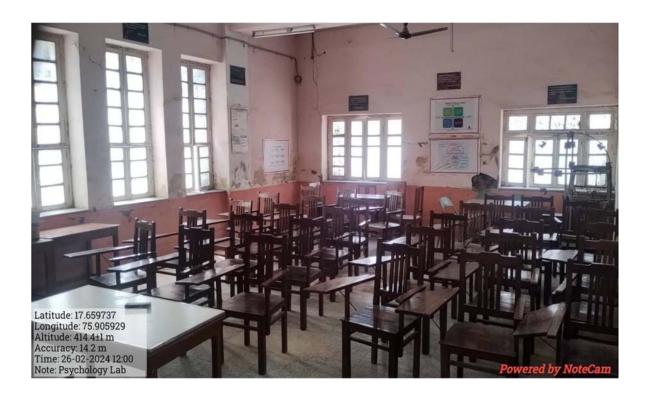

#### Shri Sangameshwar Education Society, Solapur Kannada Linguistic Minority Institute

## SANGAMESHWAR COLLEGE, SOLAPUR AUTONOMOUS

# CRITERION IV - INFRASTRUCTURE AND LEARNING RESOURCES

4.1 - Physical Facilities

4.1.1 - The Institution has adequate infrastructure and physical facilities for teaching-learning, viz., classrooms, laboratories, computing equipments, etc.

**GEO TAGGED PHOTOS** 

## **Geo Tagged Photos**

## Girls' Hostel



## Boys' Hostel



## Psychology Laboratory



## **Psychology Laboratory**



## Gymkhana



## **Library Building**



#### **Chemistry Laboratory**





#### **IQAC OFFICE**



#### **Class Room**



## **C-Building**



D-Building

Latitude: 17.660234
Longitude: 75.905291
Elevation: 488.93±2 m
Accuracy: 7.9 m
Accuracy: 7.0 m
Accuracy: 7.0 m
Accuracy: 7.0 m
Accuracy: 7.0 m
Acc

#### **B-1 SMART BOARD WITH LAN FACILITIES**



#### D-04 PROJECTOR WITH LAN FACILITIES



#### BCA DEPARTMENT PROJECTOR WITH LAN FACILITIES



#### **Geo Tagged Photos**

**Ladies Corner with Secured Seating Arrangement** 







**Separate Parking Facility for Girls** 



Separate seating arrangement for girls in Library

Latitude: 17.660571
Longitude: 75.90511
Elevation: 488.8321 m
Accuracy: 12.4 m
Time: 08-02-2024 10:04
Note: Saperate seeting for girls