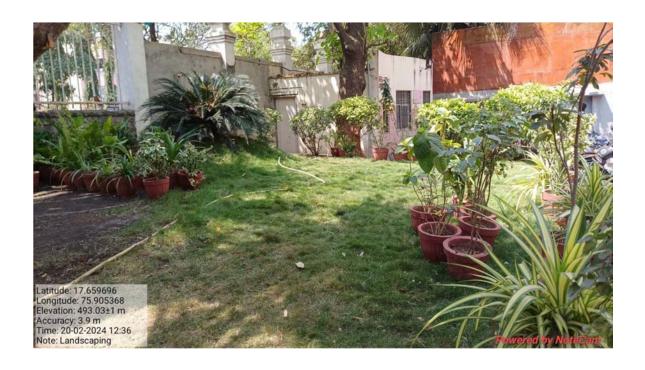

Tagged Photos**

**Ladies Corner with Secured Seating Arrangement** 







**Separate Parking Facility for Girls** 



Separate seating arrangement for girls in Library

Latitude: 17.660571
Longitude: 75.90511
Elevation: 488.8321 m
Accuracy: 12.4 m
Time: 08-02-2024 10:04
Note: Saperate seeting for girls

#### **CCTV Surveillance**





**Roof top Solar Panels** 

#### Facilities for alternate sources of energy and energy conservation Geo Tagged Photos



#### Kirloskar Green Power Generator



#### **Geo Tagged Photos**

#### **Dustbins for waste collection – College Premises**



## Vermicompost preparation from garden waste



#### Water Conservation Facilities Geo Tagged Photos

**Rain Water Harvesting** 







#### Greening the campus

#### **Geo Tagged Photos**

#### Landscaping







#### **Parking Restriction**





#### Geo Tagged Photos Ramps for Easy Access to Divyangjan



Parking for Divyangjan



#### **Braille Learning Material section**