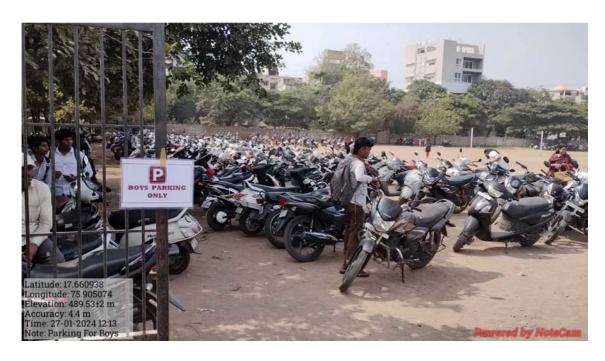

ith Secured Seating Arrangement** 







**Separate Parking Facility for Girls** 



Separate seating arrangement for girls in Library

Latitude: 17.660571
Longitude: 75.90511
Elevation: 488.8321 m
Accuracy: 12.4 m
Time: 08-02-2024 10:04
Note: Saperate seeting for girls

#### **CCTV Surveillance**





**Roof top Solar Panels** 

#### Facilities for alternate sources of energy and energy conservation Geo Tagged Photos



#### Kirloskar Green Power Generator



#### **Geo Tagged Photos**

#### **Dustbins for waste collection – College Premises**



## Vermicompost preparation from garden waste



#### Water Conservation Facilities Geo Tagged Photos

**Rain Water Harvesting** 







#### Greening the campus

#### **Geo Tagged Photos**

#### Landscaping







#### **Parking Restriction**





#### Geo Tagged Photos Ramps for Easy Access to Divyangjan



Parking for Divyangjan



#### **Braille Learning Material section**