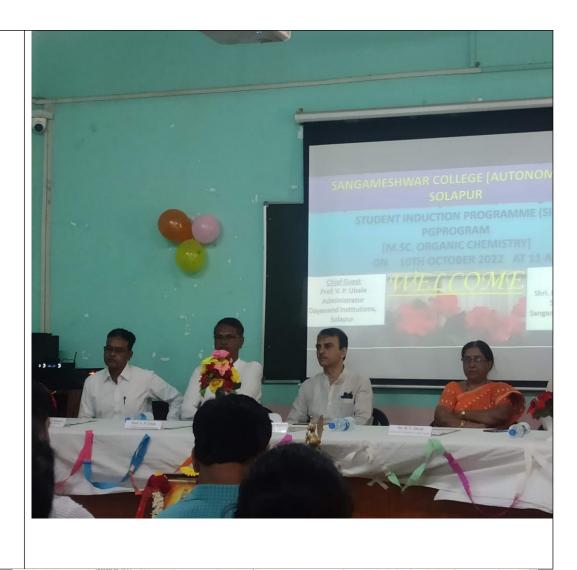

## Chemistry Department

| 1 | Webinar/Conference/Workshop/Activity Topic / Title | Guidance on SET/NET Exam                                                                                                                         |
|---|----------------------------------------------------|--------------------------------------------------------------------------------------------------------------------------------------------------|
|   | a specification                                    | Exam                                                                                                                                             |
| 2 | Date & Time                                        | 10/10/2022 11.00 am                                                                                                                              |
| 3 | Resource Person (details)                          | Dr. V.P. Ubale                                                                                                                                   |
|   |                                                    | Principal                                                                                                                                        |
|   |                                                    | DBF College,                                                                                                                                     |
|   |                                                    | Solapur                                                                                                                                          |
|   | President                                          | Hon. Dharmraj Kadadi Sir                                                                                                                         |
| 4 | Venue                                              | D-106                                                                                                                                            |
| 5 | Organized for                                      | M.Sc. Chemistry students and faculties                                                                                                           |
| 6 | Objectives                                         | To create awareness importance of post-graduation in Chemistry.  To get familiar with competitive exams  To make aware about career in Chemistry |
| 7 | No. of Participants                                | 9                                                                                                                                                |
|   | Faculty:                                           | 30                                                                                                                                               |
|   | Students:                                          |                                                                                                                                                  |

| 8 | Event Coordinator                                                                                                                                                                                                                                                                                               | Dr. Mhamane                  |
|---|-----------------------------------------------------------------------------------------------------------------------------------------------------------------------------------------------------------------------------------------------------------------------------------------------------------------|------------------------------|
| 9 | Supporting Staff                                                                                                                                                                                                                                                                                                | All Chemistry teachers       |
| 1 | Outcomes                                                                                                                                                                                                                                                                                                        | After attending this webinar |
| 0 | (minimum 2)                                                                                                                                                                                                                                                                                                     | students are able to,        |
|   |                                                                                                                                                                                                                                                                                                                 | 1. prepare for SET and NET   |
|   |                                                                                                                                                                                                                                                                                                                 | 2. understand rsyllabus and  |
|   |                                                                                                                                                                                                                                                                                                                 | format of SET, NET papers    |
| 1 | Proofs Attached                                                                                                                                                                                                                                                                                                 | Photos                       |
| 2 | (provide images)                                                                                                                                                                                                                                                                                                |                              |
| 1 | Event Summary:                                                                                                                                                                                                                                                                                                  |                              |
| 3 | This program was organized by Chemistry department for M.Sc.I students, to welcome them and to make them familiar with College environment. Resource person Dr. V. P. Ubale delivered a talk on importance of systematic study of Chemistry. He also guided students about career opportunities after B.Sc. and |                              |