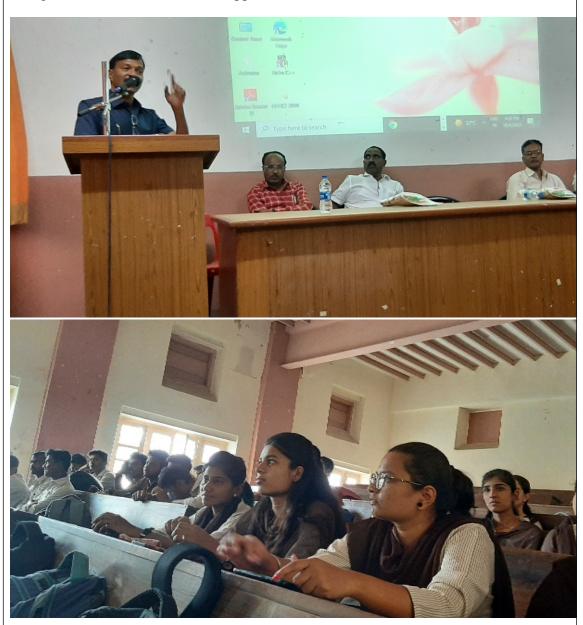

## Chemistry Department

| 1 | Webinar/Conference/Workshop/Activity Topic / Title | Guidance on SET/NET Exam                                                                                                                         |
|---|----------------------------------------------------|--------------------------------------------------------------------------------------------------------------------------------------------------|
|   | a specification                                    | Exam                                                                                                                                             |
| 2 | Date & Time                                        | 10/10/2022 11.00 am                                                                                                                              |
| 3 | Resource Person (details)                          | Dr. V.P. Ubale                                                                                                                                   |
|   |                                                    | Principal                                                                                                                                        |
|   |                                                    | DBF College,                                                                                                                                     |
|   |                                                    | Solapur                                                                                                                                          |
|   | President                                          | Hon. Dharmraj Kadadi Sir                                                                                                                         |
| 4 | Venue                                              | D-106                                                                                                                                            |
| 5 | Organized for                                      | M.Sc. Chemistry students and faculties                                                                                                           |
| 6 | Objectives                                         | To create awareness importance of post-graduation in Chemistry.  To get familiar with competitive exams  To make aware about career in Chemistry |
| 7 | No. of Participants                                | 9                                                                                                                                                |
|   | Faculty:                                           | 30                                                                                                                                               |
|   | Students:                                          |                                                                                                                                                  |

| 8 | Event Coordinator                                                                                                                                                                                                                                                                                               | Dr. Mhamane                  |
|---|-----------------------------------------------------------------------------------------------------------------------------------------------------------------------------------------------------------------------------------------------------------------------------------------------------------------|------------------------------|
| 9 | Supporting Staff                                                                                                                                                                                                                                                                                                | All Chemistry teachers       |
| 1 | Outcomes                                                                                                                                                                                                                                                                                                        | After attending this webinar |
| 0 | (minimum 2)                                                                                                                                                                                                                                                                                                     | students are able to,        |
|   |                                                                                                                                                                                                                                                                                                                 | 1. prepare for SET and NET   |
|   |                                                                                                                                                                                                                                                                                                                 | 2. understand rsyllabus and  |
|   |                                                                                                                                                                                                                                                                                                                 | format of SET, NET papers    |
| 1 | Proofs Attached                                                                                                                                                                                                                                                                                                 | Photos                       |
| 2 | (provide images)                                                                                                                                                                                                                                                                                                |                              |
| 1 | Event Summary:                                                                                                                                                                                                                                                                                                  |                              |
| 3 | This program was organized by Chemistry department for M.Sc.I students, to welcome them and to make them familiar with College environment. Resource person Dr. V. P. Ubale delivered a talk on importance of systematic study of Chemistry. He also guided students about career opportunities after B.Sc. and |                              |