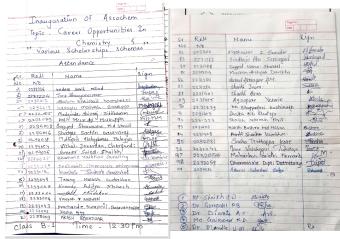

| Sr.<br>No. | TITLE                                                                | No. of students benefited | Date       | Page No. |
|------------|----------------------------------------------------------------------|---------------------------|------------|----------|
| 1          | Guidance on SET and NET                                              | 30                        | 10-10-2022 | 2        |
| 2          | Career in Chemistry                                                  | 60                        | 04-10-2022 | 5        |
| 3          | Career opportunities in Chemistry and<br>Various Scholarship schemes | 92                        | 18-11-2022 | 8        |
| 4          | Career Opportunities in Plant Sciences                               | 51                        | 21-02-2023 | 11       |
| 5          | Career opportunities in GIS                                          | 35                        | 30-12-2022 | 13       |
| 6          | Guidance for Competitive Examination                                 | 105                       | 16-09-2022 | 22       |
| 7          | Futuristic Opportunities in Electronics                              | 69                        | 30-09-2022 | 15       |
|            | Total students benefited                                             | 442                       |            |          |

## Chemistry Department

| 1 | Webinar/Conference/Workshop/Activity Topic / Title | Guidance on SET/NET Exam                                                                                                                         |
|---|----------------------------------------------------|--------------------------------------------------------------------------------------------------------------------------------------------------|
|   | a specification                                    | Exam                                                                                                                                             |
| 2 | Date & Time                                        | 10/10/2022 11.00 am                                                                                                                              |
| 3 | Resource Person (details)                          | Dr. V.P. Ubale                                                                                                                                   |
|   |                                                    | Principal                                                                                                                                        |
|   |                                                    | DBF College,                                                                                                                                     |
|   |                                                    | Solapur                                                                                                                                          |
|   | President                                          | Hon. Dharmraj Kadadi Sir                                                                                                                         |
| 4 | Venue                                              | D-106                                                                                                                                            |
| 5 | Organized for                                      | M.Sc. Chemistry students and faculties                                                                                                           |
| 6 | Objectives                                         | To create awareness importance of post-graduation in Chemistry.  To get familiar with competitive exams  To make aware about career in Chemistry |
| 7 | No. of Participants                                | 9                                                                                                                                                |
|   | Faculty:                                           | 30                                                                                                                                               |
|   | Students:                                          |                                                                                                                                                  |