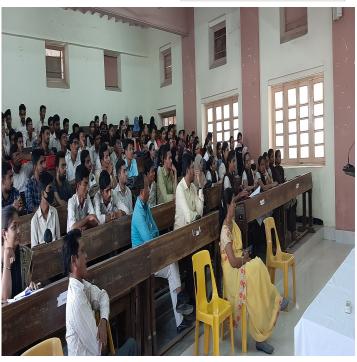

## Chemistry Department

| 1 | Webinar/Conference/Workshop/Activity Topic / Title | Guidance on SET/NET Exam                                                                                                                         |
|---|----------------------------------------------------|--------------------------------------------------------------------------------------------------------------------------------------------------|
|   | a specification                                    | Exam                                                                                                                                             |
| 2 | Date & Time                                        | 10/10/2022 11.00 am                                                                                                                              |
| 3 | Resource Person (details)                          | Dr. V.P. Ubale                                                                                                                                   |
|   |                                                    | Principal                                                                                                                                        |
|   |                                                    | DBF College,                                                                                                                                     |
|   |                                                    | Solapur                                                                                                                                          |
|   | President                                          | Hon. Dharmraj Kadadi Sir                                                                                                                         |
| 4 | Venue                                              | D-106                                                                                                                                            |
| 5 | Organized for                                      | M.Sc. Chemistry students and faculties                                                                                                           |
| 6 | Objectives                                         | To create awareness importance of post-graduation in Chemistry.  To get familiar with competitive exams  To make aware about career in Chemistry |
| 7 | No. of Participants                                | 9                                                                                                                                                |
|   | Faculty:                                           | 30                                                                                                                                               |
|   | Students:                                          |                                                                                                                                                  |

| 8 | Event Coordinator                                                                                                                                                                                                                                                                                               | Dr. Mhamane                  |
|---|-----------------------------------------------------------------------------------------------------------------------------------------------------------------------------------------------------------------------------------------------------------------------------------------------------------------|------------------------------|
| 9 | Supporting Staff                                                                                                                                                                                                                                                                                                | All Chemistry teachers       |
| 1 | Outcomes                                                                                                                                                                                                                                                                                                        | After attending this webinar |
| 0 | (minimum 2)                                                                                                                                                                                                                                                                                                     | students are able to,        |
|   |                                                                                                                                                                                                                                                                                                                 | 1. prepare for SET and NET   |
|   |                                                                                                                                                                                                                                                                                                                 | 2. understand rsyllabus and  |
|   |                                                                                                                                                                                                                                                                                                                 | format of SET, NET papers    |
| 1 | Proofs Attached                                                                                                                                                                                                                                                                                                 | Photos                       |
| 2 | (provide images)                                                                                                                                                                                                                                                                                                |                              |
| 1 | Event Summary:                                                                                                                                                                                                                                                                                                  |                              |
| 3 | This program was organized by Chemistry department for M.Sc.I students, to welcome them and to make them familiar with College environment. Resource person Dr. V. P. Ubale delivered a talk on importance of systematic study of Chemistry. He also guided students about career opportunities after B.Sc. and |                              |