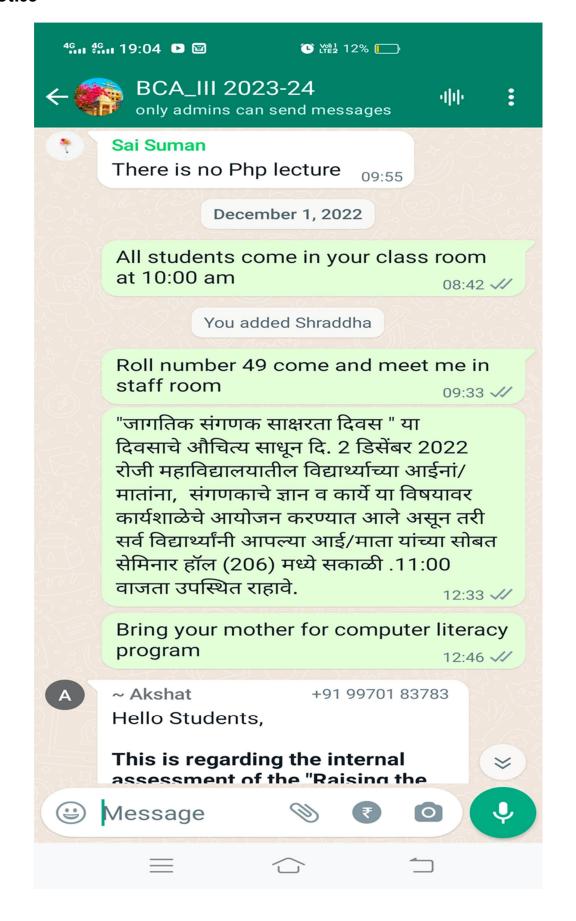

#### **Activity Report:**

Dr. A.P.J Abdul Kalam Birth Anniversary Week was celebrated by organizing different events and competition from 15<sup>th</sup> Oct 2022 to 20<sup>th</sup> Oct 2022 by Physics Department BSc-III students, Teaching and Non-teaching faculties for all the BSc-I, BSc-II students of all subjects. The APJ Abdul Kalam Celebration Week function was inaugurated by organizing Quiz Function at the hands of I/c. Principal Dr. R. V. Deasi on 15<sup>th</sup> Oct 2022 at 5.00pm im B-1 hall. 3 teams Einstein, C.V. Raman and Rutherford each consisting 4 students (2 students each from BSc-I & BSc-II classes) participated in the competition. The C. V. Raman team won the first prize in the Quiz competition. The Essay competition (33 participants) was organized on 17<sup>th</sup> Oct 2022 and Poster competition (22 participants) was organized on 19<sup>th</sup> Oct 2022. The Valedictory and Prize Distribution function was organized on 5<sup>th</sup> Nov 2022 at 5.00pm in B-1 hall at the hands of Dr. S. D. Gote (Principal, Sangameshwar Night College, Solapur)

## Department Of Physics & Electronics

Notice

Date - 03/11/2022

Valedictory Function & Prize Distribution of events organized "Dr. A.P.J. Abdul Kalam Birth Anniversary Celebration Week" from 15<sup>th</sup> to 20<sup>th</sup> Oct. 2022 has been organized on 5<sup>th</sup> Nov. 2022 at 4.00p.m. in B-1 Class room.