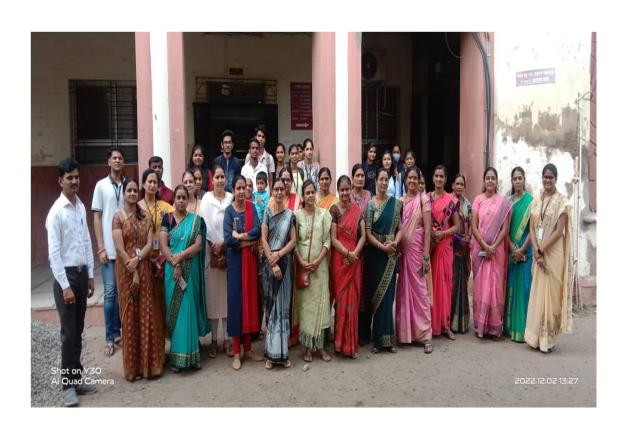

#### **Activity Report:**

Dr. A.P.J Abdul Kalam Birth Anniversary Week was celebrated by organizing different events and competition from 15<sup>th</sup> Oct 2022 to 20<sup>th</sup> Oct 2022 by Physics Department BSc-III students, Teaching and Non-teaching faculties for all the BSc-I, BSc-II students of all subjects. The APJ Abdul Kalam Celebration Week function was inaugurated by organizing Quiz Function at the hands of I/c. Principal Dr. R. V. Deasi on 15<sup>th</sup> Oct 2022 at 5.00pm im B-1 hall. 3 teams Einstein, C.V. Raman and Rutherford each consisting 4 students (2 students each from BSc-I & BSc-II classes) participated in the competition. The C. V. Raman team won the first prize in the Quiz competition. The Essay competition (33 participants) was organized on 17<sup>th</sup> Oct 2022 and Poster competition (22 participants) was organized on 19<sup>th</sup> Oct 2022. The Valedictory and Prize Distribution function was organized on 5<sup>th</sup> Nov 2022 at 5.00pm in B-1 hall at the hands of Dr. S. D. Gote (Principal, Sangameshwar Night College, Solapur)

## Sangameshwar College, Solapur

(Autonomous)

"Dr. A.P.J. Abdul Kalam Birth Anniversary Celebration Week"

Inauguration function organised by, Physics and Electronics Department under Science Association on 15th October 2022 at 5:00 pm in B1 classroom.