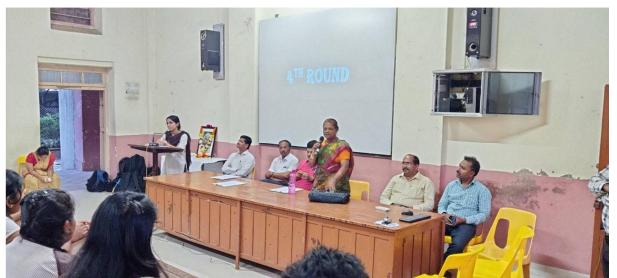

Sangameshwar College, Solapur (Autonomous)

"Dr. A.P.J. Abdul Kalam Birth Anniversary Celebration Week"

Valedictory Function & Prize Distribution
Organized by Physics & Electronics Dept. under Science
Association

On 5<sup>th</sup> Nov 2022 at 4.00pm B-1

- Welcome & Introduction of Chief Guest: Ms. Nikita Jokare
- Felicitation: 1. Chief Guest: Dr. S. D. Gothe (Former Vice Principal, Sangameshwar College, Solapur (Autonomous))

2. Prin. Dr. R. V. Desai (Principal, Sangameshwar College, Solapur (Autonomous))

- Keynote Address: Dr. S. D Gothe
- · Presidential Address: Prin. Dr. R. V. Desai
- · Vote of Thanks: Ms. Pragati Manure
- · Anchoring: Ms. Saniya Shaikh