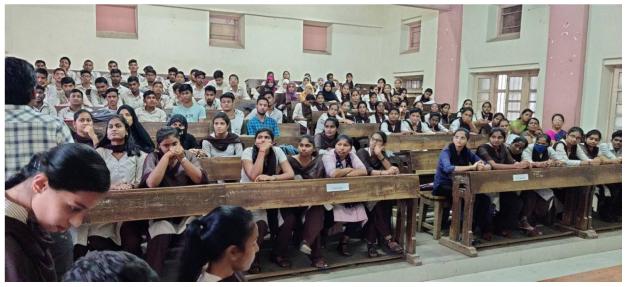

#### **Activity Report:**

Dr. A.P.J Abdul Kalam Birth Anniversary Week was celebrated by organizing different events and competition from 15<sup>th</sup> Oct 2022 to 20<sup>th</sup> Oct 2022 by Physics Department BSc-III students, Teaching and Non-teaching faculties for all the BSc-I, BSc-II students of all subjects. The APJ Abdul Kalam Celebration Week function was inaugurated by organizing Quiz Function at the hands of I/c. Principal Dr. R. V. Deasi on 15<sup>th</sup> Oct 2022 at 5.00pm im B-1 hall. 3 teams Einstein, C.V. Raman and Rutherford each consisting 4 students (2 students each from BSc-I & BSc-II classes) participated in the competition. The C. V. Raman team won the first prize in the Quiz competition. The Essay competition (33 participants) was organized on 17<sup>th</sup> Oct 2022 and Poster competition (22 participants) was organized on 19<sup>th</sup> Oct 2022. The Valedictory and Prize Distribution function was organized on 5<sup>th</sup> Nov 2022 at 5.00pm in B-1 hall at the hands of Dr. S. D. Gote (Principal, Sangameshwar Night College, Solapur)

## Sangameshwar College, Solapur

(Autonomous)

"Dr. A.P.J. Abdul Kalam Birth Anniversary Celebration Week"

Inauguration function organised by, Physics and Electronics Department under Science Association on 15th October 2022 at 5:00 pm in B1 classroom.

#### Program Schedule:

- · Welcome : Ms. Jyoti Waghmare
- Felicitation: Dr. R.V. Desai (Vice Principal, IQAC coordinator, HOD Electronics Department) at the hands of Dr. S. S. Gavande (HOD Physics Department).
- · Salutation to Dr. A.P.J. Abdul Kalam Sir.
- · Introduction: Ms. Mahin Gokak.
- · Quiz Competition.
- · Vote of Thanks: Ms. Saniya Shaikh.
- · Anchoring: Ms. Urvashi Birajdar.