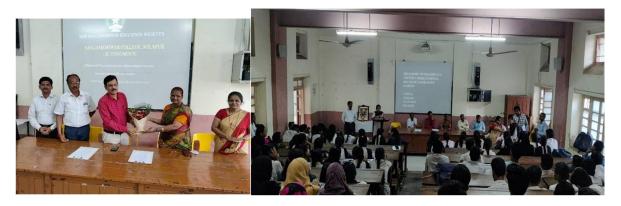

#### **Activity Report:**

Dr. A.P.J Abdul Kalam Birth Anniversary Week was celebrated by organizing different events and competition from 15<sup>th</sup> Oct 2022 to 20<sup>th</sup> Oct 2022 by Physics Department BSc-III students, Teaching and Non-teaching faculties for all the BSc-I, BSc-II students of all subjects. The APJ Abdul Kalam Celebration Week function was inaugurated by organizing Quiz Function at the hands of I/c. Principal Dr. R. V. Deasi on 15<sup>th</sup> Oct 2022 at 5.00pm im B-1 hall. 3 teams Einstein, C.V. Raman and Rutherford each consisting 4 students (2 students each from BSc-I & BSc-II classes) participated in the competition. The C. V. Raman team won the first prize in the Quiz competition. The Essay competition (33 participants) was organized on 17<sup>th</sup> Oct 2022 and Poster competition (22 participants) was organized on 19<sup>th</sup> Oct 2022. The Valedictory and Prize Distribution function was organized on 5<sup>th</sup> Nov 2022 at 5.00pm in B-1 hall at the hands of Dr. S. D. Gote (Principal, Sangameshwar Night College, Solapur)

## Sangameshwar College, Solapur

(Autonomous)

"Dr. A.P.J. Abdul Kalam Birth Anniversary Celebration Week"

Inauguration function organised by, Physics and Electronics Department under Science Association on 15th October 2022 at 5:00 pm in B1 classroom.

#### Program Schedule:

- · Welcome : Ms. Jyoti Waghmare
- Felicitation: Dr. R.V. Desai (Vice Principal, IQAC coordinator, HOD Electronics Department) at the hands of Dr. S. S. Gavande (HOD Physics Department).
- · Salutation to Dr. A.P.J. Abdul Kalam Sir.
- · Introduction: Ms. Mahin Gokak.
- · Quiz Competition.
- · Vote of Thanks: Ms. Saniya Shaikh.
- · Anchoring: Ms. Urvashi Birajdar.